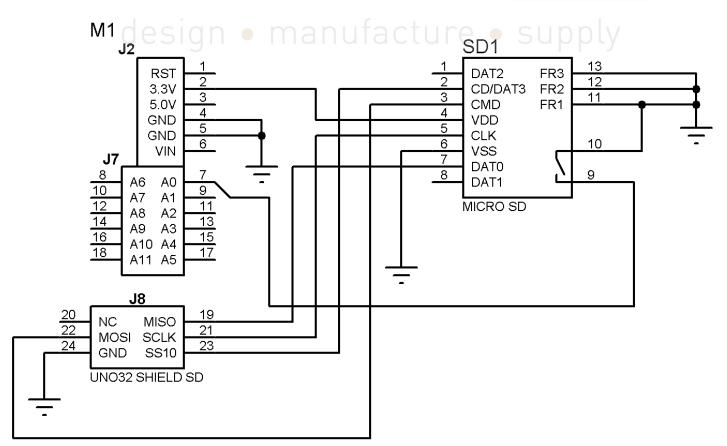

Midas Components Limited Electra House 32 Southtown Road Great Yarmouth Norfolk NR31 0DU England Telephone Fax Email Website +44 (0)1493 602602 +44 (0)1493 665111 sales@midasdisplays.com www.midasdisplays.com

## **SD BOARD**

SD Board attachment for UNO32 (use SD. begin (44)).





## **X-ON Electronics**

Largest Supplier of Electrical and Electronic Components

## Click to view similar products for midas manufacturer:

Other Similar products are found below:

MCT070LA12W1024600LML MCOT128064BY-WM MCOB21609AV-EWP MC42004A6W-SPTLY MC22008B6W-SPR MCT035G12W320240LML MC11605A6WR-SPTLY-V2 MC21605H6W-BNMLW-V2 MCOT048064A1V-YI MCT101E0CW1280800LMLIPS MCT104A0W1024768LML MCT070Z0W800480LML MCT0144C6W128128PML MCIB-16-LVDS-CABLE MC41605A6W-FPTLA-V2 MCOT128064UA1V-WM MCT101E0TW1280800LMLIPS MCT150B0W1024768LML MCT050HDMI-A-RTP MCT050HDMI-A-CTP MCT070Z0TW1W800480LML MCT050ACA0CW800480LML MC42008A6W-SPTLY MC42005A12W-VNMLY MC42005A12W-VNMLG MCT052A6W480128LML MC21605A6WK-BNMLW-V2 MCOT256064A1A-BM MCOT22005A1V-EYM MC20805A12W-VNMLG MC21605B6WD-BNMLW-V2 MC22405A6WK-BNMLW-V2 MC