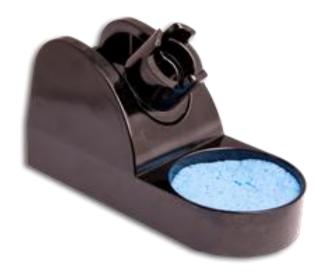

## THE NEW ANTEX ST6A SOLDERING IRON STAND

The \*NEW\* ST6A is an industrially styled bench stand for ANTEX M, C, CS, XS, TCS, TC & SD soldering irons. Ideal for use when a fume extraction tube is used.

It is manufactured from high grade materials, suitable for use with soldering iron tip temperatures. It incorporates slip-resistant feet, and a ballast weight for added stability.

The innovative design ensures that the soldering iron handle temperature is kept to a minimum when the iron is placed in the stand for long periods.