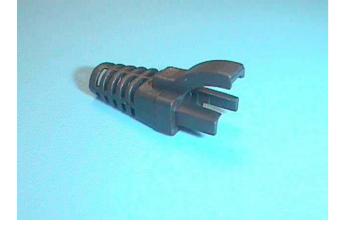

## MHRJ-45-SRI Series—Modular Strain Relief Inserts

- Ideal as a replacement for moulded boots
- Available in 6 standard colours
- Custom colours available on request
- Ideal with MHRJ458P8CR, the MH RJ45
  Plug Page 4

- Standard version accommodates cables with OD to 6 mm
- Small version accommodates cables with OD to 5.5 mm
- Low profile. Insert does not overlap the outside of the plug. Ideal for high density applications.
- The insert locks into place when the plug is assembled with a standard assembly tool.