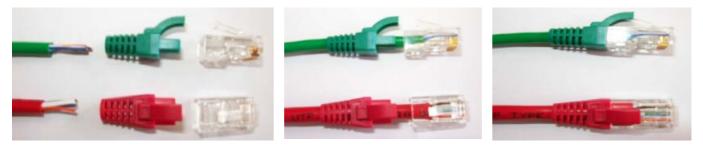

## MHRJ-45-SRI Series—Modular Strain Relief Inserts

- Ideal as a replacement for moulded boots
- Available in 6 standard colours
- Custom colours available on request
- Ideal with MHRJ458P8CR, the MH RJ45
  Plug Page 4

- Standard version accommodates cables with OD to 6 mm
- Small version accommodates cables with OD to 5.5 mm
- Low profile. Insert does not overlap the outside of the plug. Ideal for high density applications.
- The insert locks into place when the plug is assembled with a standard assembly tool.