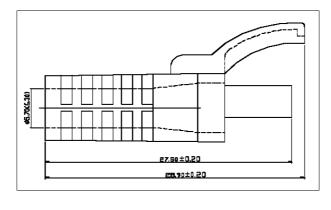

- Standard version accommodates cables with OD to 6 mm
- Small version accommodates cables with OD to 5.5 mm
- Low profile. Insert does not overlap the outside of the plug. Ideal for high density applications.
- The insert locks into place when the plug is assembled with a standard assembly tool.