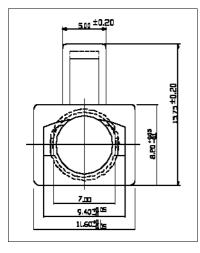

- Standard version accommodates cables with OD to 6 mm
- Small version accommodates cables with OD to 5.5 mm
- Low profile. Insert does not overlap the outside of the plug. Ideal for high density applications.
- The insert locks into place when the plug is assembled with a standard assembly tool.