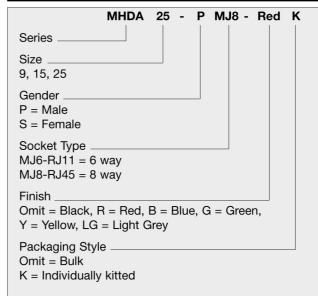

## **Order Code**

#### **Order Code**

MHDA9-PMJ8-M-K = 9 Way Male to RJ45 Adaptor Shield
MHDA9-SMJ8-M-K = 9 Way Female to RJ45 Adaptor Shielded
MHDA25-PMJ8-M-K = 25 Way Male to RJ45 Adaptor Shielded
MHDA25-SMJ8-M-K = 25 Way Female to RJ45 Adaptor Shielded