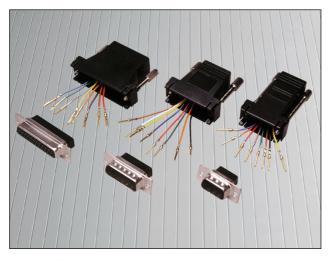

# MHDA Series - Modular Jack Adaptors Unshielded

- 9, 15 & 25 way D type Male and Female variations.
- Adaptors supplied complete with connector unwired. (Pre-wired adaptors available on request.)
- Coloured variations available on request.

## **Order Code**