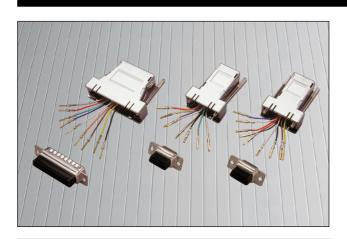

# MHDA Series - Modular Adaptors Shielded

#### **Order Code**

MHDA9-PMJ8-M-K = 9 Way Male to RJ45 Adaptor Shield
MHDA9-SMJ8-M-K = 9 Way Female to RJ45 Adaptor Shielded
MHDA25-PMJ8-M-K = 25 Way Male to RJ45 Adaptor Shielded
MHDA25-SMJ8-M-K = 25 Way Female to RJ45 Adaptor Shielded