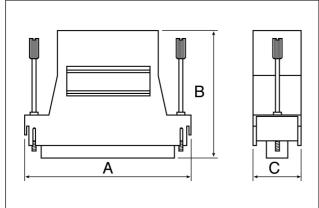

### Dimensions (in mm) - 9, 15 & 25 Ways

|   | 9  | 15 | 25   |
|---|----|----|------|
| Α | 32 | 49 | 15.5 |
| В | 41 | 39 | 15.5 |
| С | 55 | 39 | 15.5 |