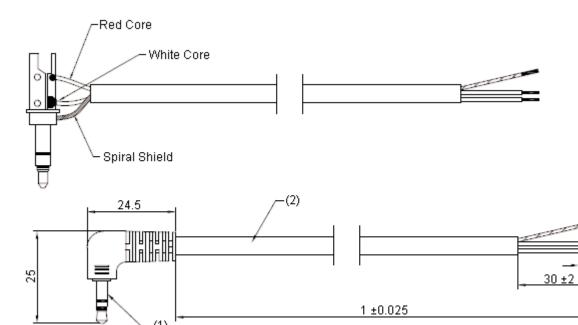

## **Specification Table**

| Number | Description                                                                                                            |  |  |  |  |
|--------|------------------------------------------------------------------------------------------------------------------------|--|--|--|--|
| 1      | Gold 3.5 Stereo Plug                                                                                                   |  |  |  |  |
| 2      | Cable : (10 / 0.12 BC + PVC Insulation + 26 / 0.12 BC<br>Spiral Shield)<br>2C + PVC Sheath Outer Diameter 3.7 mm Black |  |  |  |  |
| 3      | Opened End with Tinned 5 mm                                                                                            |  |  |  |  |

## **Tolerances:**

Dimensions : .XX = ±0.1  $.X = \pm 0.2$ Angular : ±0.5°

-(1)

Dimensions : Millimetres

(3)

5 ±1

www.element14.com www.farnell.com www.newark.com www.cpc.co.uk

| Famell Group (the 'Group') or are licensed to it. No licence is granted for the use of it other than<br>for information purposes in connection with the products to which it relates. No licence of any<br>intellectual property rights is granted. The Information is subject to change without notice and<br>replaces all data sheets previously supplied. The Information supplied is believed to be accurate<br>but the Group assumes no responsibility for its accuracy or completeness, any error in or omis-<br>sion from it or for any use made of it. Users of this data sheet should check for themselves the<br>Information and the suitability of the products for their purpose and not make any assumptions<br>based on information included or omitted. Liability for loss or damage resulting from any reliance<br>on the Information cubed of it flipschronic liability reventions for maginers outpest the Group was<br>been as the flipschronic liability revention for momentary and the suitability for the source on the the Group was<br>been the flipschronic liability revention for momentary on where the Group was<br>been the Information could be accurated to the source of the source on the strength of the source on the strength of the product of the source on the strength of the product of the source on the strength of the so | TOLERANCES:                                                                         | DRAWN BY:    | DATE:    | DRAWING TITLE:        |  |                 |          |  |
|-------------------------------------------------------------------------------------------------------------------------------------------------------------------------------------------------------------------------------------------------------------------------------------------------------------------------------------------------------------------------------------------------------------------------------------------------------------------------------------------------------------------------------------------------------------------------------------------------------------------------------------------------------------------------------------------------------------------------------------------------------------------------------------------------------------------------------------------------------------------------------------------------------------------------------------------------------------------------------------------------------------------------------------------------------------------------------------------------------------------------------------------------------------------------------------------------------------------------------------------------------------------------------------------------------------------------------------------------------------------------------------------------------------------------------------------------------------------------------------------------------------------------------------------------------------------------------------------------------------------------------------------------------------------------------------------------------------------------------------------------------------------------------------------------------------------------------------------------------------------------------------------------------------------------------------------------------------------------------------------------------------------------------------------------------------------------------------------------------------------------------------------------------|-------------------------------------------------------------------------------------|--------------|----------|-----------------------|--|-----------------|----------|--|
|                                                                                                                                                                                                                                                                                                                                                                                                                                                                                                                                                                                                                                                                                                                                                                                                                                                                                                                                                                                                                                                                                                                                                                                                                                                                                                                                                                                                                                                                                                                                                                                                                                                                                                                                                                                                                                                                                                                                                                                                                                                                                                                                                       | UNLESS OTHERWISE<br>SPECIFIED,<br>DIMENSIONS ARE<br>FOR REFERENCE<br>PURPOSES ONLY. | SID          | 16/05/12 | Leads                 |  |                 |          |  |
|                                                                                                                                                                                                                                                                                                                                                                                                                                                                                                                                                                                                                                                                                                                                                                                                                                                                                                                                                                                                                                                                                                                                                                                                                                                                                                                                                                                                                                                                                                                                                                                                                                                                                                                                                                                                                                                                                                                                                                                                                                                                                                                                                       |                                                                                     | CHECKED BY:  | DATE:    | SIZE DWG NO.          |  | ELECTRONIC FILE | REV<br>A |  |
|                                                                                                                                                                                                                                                                                                                                                                                                                                                                                                                                                                                                                                                                                                                                                                                                                                                                                                                                                                                                                                                                                                                                                                                                                                                                                                                                                                                                                                                                                                                                                                                                                                                                                                                                                                                                                                                                                                                                                                                                                                                                                                                                                       |                                                                                     | AMU          | 16/05/12 |                       |  | 493508 DWG      |          |  |
|                                                                                                                                                                                                                                                                                                                                                                                                                                                                                                                                                                                                                                                                                                                                                                                                                                                                                                                                                                                                                                                                                                                                                                                                                                                                                                                                                                                                                                                                                                                                                                                                                                                                                                                                                                                                                                                                                                                                                                                                                                                                                                                                                       |                                                                                     | APPROVED BY: | DATE:    |                       |  |                 | <u> </u> |  |
|                                                                                                                                                                                                                                                                                                                                                                                                                                                                                                                                                                                                                                                                                                                                                                                                                                                                                                                                                                                                                                                                                                                                                                                                                                                                                                                                                                                                                                                                                                                                                                                                                                                                                                                                                                                                                                                                                                                                                                                                                                                                                                                                                       |                                                                                     |              | 30/05/12 | SCALE: NTS U.O.M.: mm |  | SHEET: 1 O      | OF 1     |  |