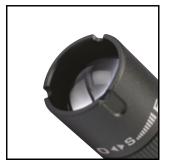

> Twist Head Focus Control

> Keyring Chain For Portability

Optical Lens

 Flashing mode specifications cannot be measured by ANSI FL1 standard.
Flashing mode runtime is based on measurement of battery capacity change only.