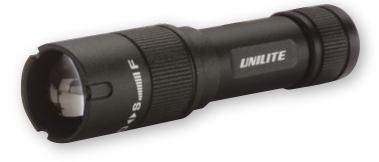

## LED KEYRING FLASHLIGHT

## 

- 20 Lumen White Nichia LED
- Easy screw cap battery replacement
- Lightweight and portable
- Twist head focus control
- Die cast Aluminium housing
- Engineered optic lens
- Attached keychain for portability
- Impact Resistant to 1M
- Water Resistant
- BATTERY: 1×1.5v AAA Duracell Alkaline (Included)
- SIZE: 19mm x 79mm
- WEIGHT: 38g (With Battery)

> Twist Head Focus Control

> Keyring Chain For Portability

Optical Lens

 Flashing mode specifications cannot be measured by ANSI FL1 standard.
Flashing mode runtime is based on measurement of battery capacity change only.