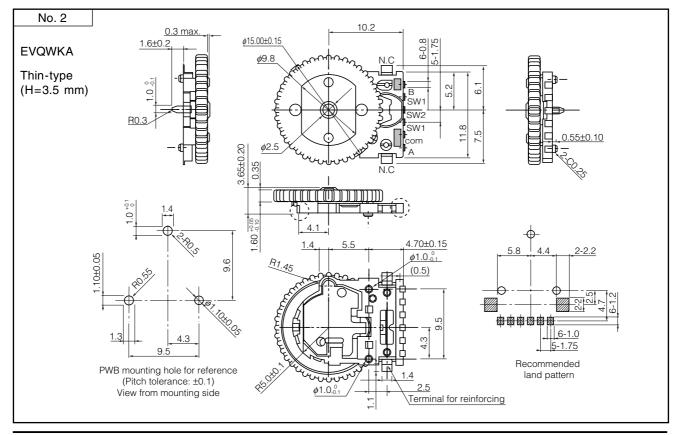

tch | Contact Resistance | 100 mΩ                               |
| Endurance                     | Encoder        | Rotation Life      | 100000 cycles min.                   |
|                               | Push-on Switch | Operating Life     |                                      |
| Minimum Quantity/Packing Unit |                |                    | 100 pcs. (Tray Pack)                 |
|                               |                |                    | 400 pcs. Embossed Taping (Reel Pack) |
| Quantity/Carton               |                |                    | 1000 pcs.                            |
|                               |                |                    | 1600 pcs.                            |

**Panasonic** Encoders/EVQWK

■ Dimensions in mm (not to scale)





## **X-ON Electronics**

Largest Supplier of Electrical and Electronic Components

Click to view similar products for Encoders category:

Click to view products by Panasonic manufacturer:

Other Similar products are found below:

6-1393048-5 62AG22-H5-P 62B22-LP-030C 62D22-02-P 62R22-01-040S 63K25 63K32 63KS100 63KS64 63R100 63R50-020 63RS256-060 700-09-36 E6C2-CWZ6C-10 500P/R 5M E6C3-CWZ5GH 1000P/R 2M 25LB22-G-Z T101-5C2-111-M1 T101-5C3-111-M1 T101-5C4-111-M1 25LB45-Q-Z HEDS-8905 385001M0439 385001M0216 DPL12SV2424A25K3 E69-1 E69-DF15 E69-FBA-02 E69-FCA E6B2-CWZ1X 2000P/R 0.5M E6B2-CWZ3E 600P/R 0.5M E6C3-CWZ3EH 800P/R 2M ENA1D-472-L00050L 61S64-2 62B11-LP-100S 62B11-LP-P 62C1111-02-020C 62N11-P 62S22-H9-120S 62S30-L0-200C 62V15-02-080S 62V22-02-030C 632911-128 63K64 63KS100-040 63R64-05