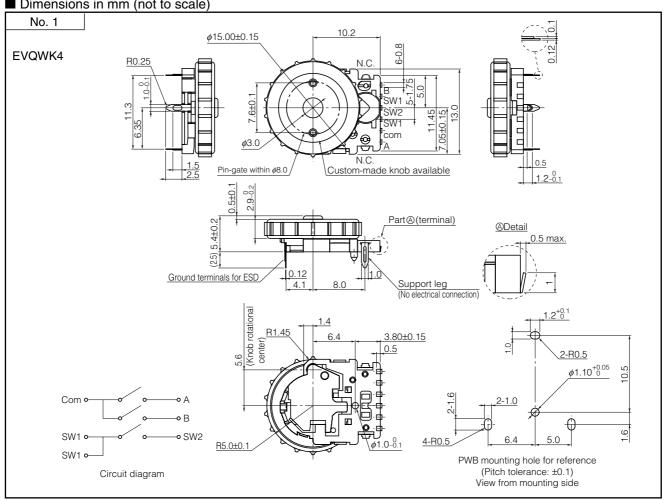

witch | Contact Resistance | 100 mΩ                               |
| Endurance                     | Encoder        | Rotation Life      | 100000 cycles min.                   |
|                               | Push-on Switch | Operating Life     |                                      |
| Minimum Quantity/Packing Unit |                |                    | 100 pcs. (Tray Pack)                 |
|                               |                |                    | 400 pcs. Embossed Taping (Reel Pack) |
| Quantity/Carton               |                |                    | 1000 pcs.                            |
|                               |                |                    | 1600 pcs.                            |

**Panasonic** Encoders/EVQWK

■ Dimensions in mm (not to scale)





## **X-ON Electronics**

Largest Supplier of Electrical and Electronic Components

Click to view similar products for Encoders category:

Click to view products by Panasonic manufacturer:

Other Similar products are found below:

6-1393048-5 62AG22-H5-P 62B22-LP-030C 62D22-02-P 62R22-01-040S 63K25 63K32 63KS100 63KS64 63R100 63R50-020 63RS256-060 700-09-36 E6C2-CWZ6C-10 500P/R 5M E6C3-CWZ5GH 1000P/R 2M 25LB22-G-Z T101-5C2-111-M1 T101-5C3-111-M1 T101-5C4-111-M1 25LB45-Q-Z HEDS-8905 385001M0439 385001M0216 DPL12SV2424A25K3 E69-1 E69-DF15 E69-FBA-02 E69-FCA E6B2-CWZ1X 2000P/R 0.5M E6B2-CWZ3E 600P/R 0.5M E6C3-CWZ3EH 800P/R 2M ENA1D-472-L00050L 61S64-2 62B11-LP-100S 62B11-LP-P 62C1111-02-020C 62N11-P 62S22-H9-120S 62S30-L0-200C 62V15-02-080S 62V22-02-030C 632911-128 63K64 63KS100-040 63R64-