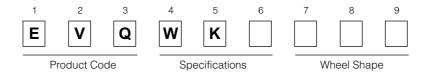

Panasonic Encoders/EVQWK

## Edge Drive Jog Encoders

Type: **EVQWK** 

- Features
- Tactile rotary operation and push operation
- Reflow soldering type available
- Anti-electrostatic measures available





- Recommended Applications
- Memory paging and transmitting
- Menu selection and input for Portable Electronic Equipment

## ■ Explanation of Part Numbers



## ■ Specifications

| Mechanical                    | Encoder        | Detents            | 15 points                            |
|-------------------------------|----------------|--------------------|--------------------------------------|
|                               |                | Rotation Torque    | 1 mN·m to 10 mN·m                    |
|                               | Push-on Switch | Travel             | 0.3 mm (Thin-Type : 0.2 mm)          |
|                               |                | Operating Force    | 4.5 N±1.5 N                          |
| Electrical                    | Encoder        | Resolution         | 15 pulses/360 °                      |
|                               |                | Output Signals     | 2-Phases (A and B)                   |