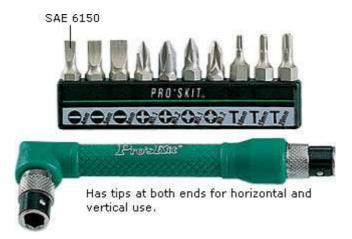

## 1PK-212, Twin Wrench Driver Set

[Alignment tool / Screwdriver]

| Contents       |              | Individual Packing |
|----------------|--------------|--------------------|
| <del>-</del> 4 | ♣No.1        |                    |
| <del>-</del> 5 | ♣No.2        |                    |
| <del>-</del> 6 | <b>●</b> T10 | Blister Card       |
| ₱No.1          | <b>●</b> T15 |                    |
| ₱No.2          | <b>●</b> T20 |                    |