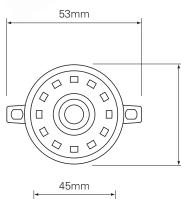

## **Technical Specification**

| Voltage Range | 9 - 28Vdc                |  |
|---------------|--------------------------|--|
| Current       | 18mA (Typical Tone 3)    |  |
| Sound Output  | 92dB(A) (Typical Tone 3) |  |
| Tones         | 32                       |  |
| Alarm Stages  | 2                        |  |
| Temperature   | - 25°C to + 70°C         |  |
| Protection    | IP65                     |  |
| Construction  | ABS                      |  |
| Weight        | 0.9Kg                    |  |
| Colour        | Red or white             |  |

#### **Features**

- Small size
- Flange type fixing
- 9Vdc to 28Vdc
- IP65 protection