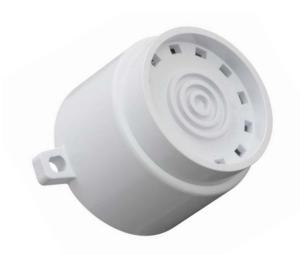

# Askari Flange - Process Sounder

The small size of the Askari flange allows it to be surface mounted in almost any location, either within or external to equipment housings. The high IP rating allows it to be used in most environments.

## **Technical Specification**

| Voltage Range | 9 - 28Vdc                |  |
|---------------|--------------------------|--|
| Current       | 18mA (Typical Tone 3)    |  |
| Sound Output  | 92dB(A) (Typical Tone 3) |  |
| Tones         | 32                       |  |
| Alarm Stages  | 2                        |  |
| Temperature   | - 25°C to + 70°C         |  |
| Protection    | IP65                     |  |
| Construction  | ABS                      |  |
| Weight        | 0.9Kg                    |  |
| Colour        | Red or white             |  |