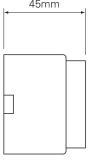

## **Technical Specification**

| Voltage Range | 9 - 28Vdc                |  |
|---------------|--------------------------|--|
| Current       | 18mA (Typical Tone 3)    |  |
| Sound Output  | 92dB(A) (Typical Tone 3) |  |
| Tones         | 32                       |  |
| Alarm Stages  | 2                        |  |
| Temperature   | - 25°C to + 70°C         |  |
| Protection    | IP65                     |  |
| Construction  | ABS                      |  |
| Weight        | 0.9Kg                    |  |
| Colour        | Red or white             |  |

#### **Features**

- Small size
- Flange type fixing
- 9Vdc to 28Vdc
- IP65 protection