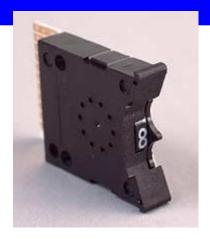

## **Model MF Thumbwheel Front Mount**

Available in most 10 and 16 position codes. Options and accessories include: Extended boards for diode suppression, Termination Pins, Divider Plates, Endplates and <u>Connectors.</u> Various color wheels and legends available.

Model MF