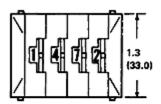

## PANEL CUT OUT FORMULA

- L = WxN + C = Width of cut out
- W = Width of module, i.e. switch, blank body or divider plate = 0.312
- N = No. of modules in bank
- C = Width of pair end plates + tolerance = 0.32