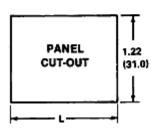

## PANEL CUT OUT FORMULA

- L = WxN + C = Width of cut out
- W = Width of module, i.e. switch, blank body or divider plate = 0.312
- N = No. of modules in bank
- C = Width of pair end plates + tolerance = 0.32