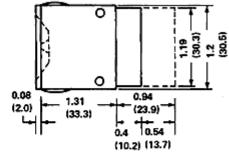

## PANEL CUT OUT FORMULA

- L = WxN + C = Width of cut out
- W = Width of module, i.e. switch, blank body or divider plate = 0.312
- N = No. of modules in bank
- C = Width of pair end plates + tolerance = 0.32