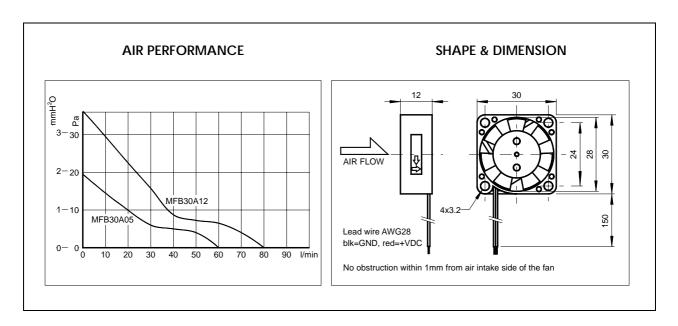

### **PERFORMANCE**

| CE                                    |                             | MFB30A05(A)       | MFB30A12(A)    |
|---------------------------------------|-----------------------------|-------------------|----------------|
| Operating Voltage                     | [V]                         | 4.5 5.0 5.5       | 10.2 12.0 13.8 |
| Operating Current                     | [mA]                        | 70                | 60             |
| Max. Start Current                    | [mA]                        | 200               | 200            |
| Max. Air Flow                         | [l/min - m <sup>3</sup> /h] | 60 - 3.6          | 80 - 4.8       |
| Max. Air Pressure                     | [mmH <sub>2</sub> O - Pa]   | 2.0 - 19.6        | 3.7 - 36.3     |
| Typ. Noise @ 1m                       | [dB(A)]                     | 18                | 23             |
| Operating Temperature                 | [°C]                        | -10/+70           |                |
| Rotor Speed                           | [RPM]                       | 6500              | 9000           |
| Pulse Output (optional forA)          |                             | (2 Pulses / Rev.) |                |
| Life Expectancy L <sub>10</sub> /MTBF | [h]                         | 95000/280000@20°C |                |
| Bearing System                        |                             | ball bearings ZZ  |                |
| Weight                                | [g]                         | 10                |                |
| Packing Quantity                      | [PCs]                       | 50 - 100 - 500    |                |

This **SEPA**® high-tech miniature fan is suitable for industrial or automotive use and has a remarkable air flow performance despite its small dimensions. Due to a nearly linear air performance characteristic, the fan is applicable for different uses. It is permanently protected electrically against reverse polarity, blocking and thermal overloading. Due to the low rotor weight and precision balancing, it is virtually vibration-free. It is also insensitive to shock.

The MFB30Axx(A) has tinned lead wire ends (without connector).