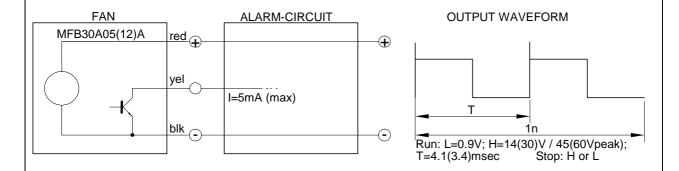

#### ALARM SIGNAL (Optional)

The **SEPA**® MFB30AxxA includes a pulse output, which allows monitoring the correct function of the fan. An alarm-board is available on request.

The pulse is like a rectangular wave, the frequency correlates to 2 x rotor speed. The amplitude is 2-3 x operating voltage and peaks up to 9 x operating voltage appear periodically. Please use a series resistor and a Z-diode to block up the high voltage. At blocked rotor the output signal could be L ( $\leq$ 0.8V) or H (Vcc -1V).

<u>IMPORTANT:</u> The pulse output is *not* protected against short circuit and must not connect to GND or Vcc without pre-resistor. A pull-up-resistor is not needed.

Do not connect not used pulse output (insolate). Do not touch the rotor!