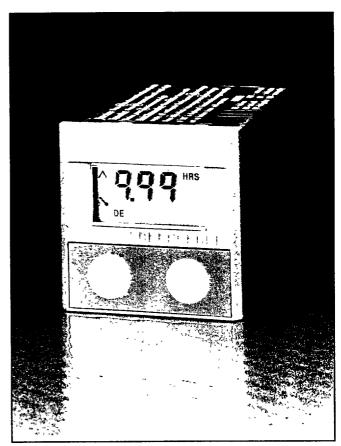

### **INIMER** UNIN ARSA DISPLAY

The Universal Display Timer (UDT) offers a complete solution for all industrial timing applications. It combines a multitude of time ranges and operating modes plus universal supply voltage, with the simplest of setting procedures to give the ultimate in flexibility in a single model. A key feature of this design is its aesthetically pleasing style which harmonises perfectly with the DTC 400 ON/OFF temperature controller.

### **FEATURES**

- \* Multi-operating modes as detailed below
- \* Independent cycle time ranges
- \* 6 time ranges from .1 secs to 99.9 hrs
- \* 2 button set-up operating procedure
- \* Display up or down count of time
- \* Clear LCD display
- \* Tamper proof range and mode settings for added security
- \* Universal power supply 18 to 264 VAC/DC
- \* Panel/plug- in mounting
- \* 7 Amp relay output

| Operating Modes  | Delay on Energise | Delay on<br>De-energise | Delayed Pulse     | Interval, Output  | Immediate Cycle                  | Delayed Cycle      |
|------------------|-------------------|-------------------------|-------------------|-------------------|----------------------------------|--------------------|
| Supply<br>Output |                   |                         |                   |                   |                                  |                    |
| Input            |                   |                         | .250 ms           |                   | Two independent times can be set |                    |
| Time Ranges      | Seconds           | Seconds X 10            | Minutes           | Minutes X 10      | Hours                            | Hours X 10         |
|                  | 0.01 to 9 99 Secs | 00.1 to 99.9 Secs       | 0.01 to 9 99 Mins | 00.1 to 99.9 Mins | 0.01 to 9 99 Hours               | 00.1 to 99 9 Hours |