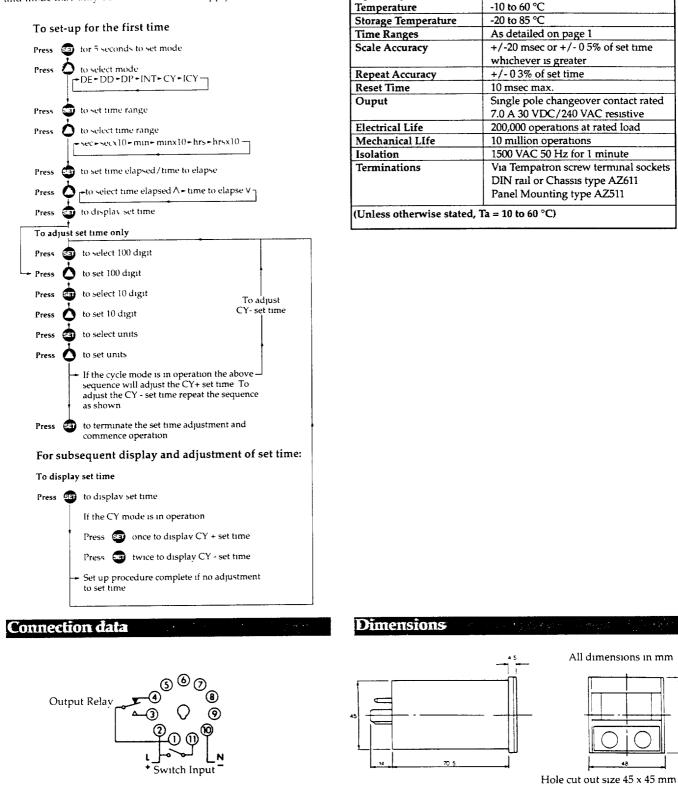

## UDT Programming data

### Specification

Supply Voltage

Power Consumption Operating Ambient 18 to 300 VDC/18 to 264 VAC,47 to

440 Hz

1 Watt max.

### Set - up Procedure

The two buttons on the front fascia 😨 and 🕥 are used for all adjustments. The set time may be adjusted at any time, but range and mode may only be altered when the supply is removed