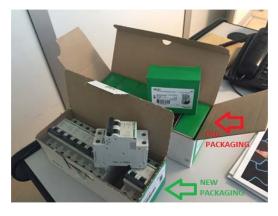

## Subject: Multi 9 UL1077 Supplementary Circuit Breakers Packaging Change

Hello all,

This is a notice to alert a packaging change with the Multi 9 UL 1077 circuit breakers. These circuit breakers had 12 poles in a carton box which had individually packaged circuit breakers in the carton boxes. Since November 21<sup>st</sup>, 2014, the individual packaging inside the carton has been removed. Barcodes that were printed on the label on the individual boxes will now be printed directly on the devices.

Distribution centers and resale centers can sell these circuit breakers individually. The process should mimic the shipments of Multi 9 UL 489 Circuit Breakers, as those also do not have individual packaging inside the cartons. If customer orders 1 quantity of these circuit breakers, one circuit breaker should be removed from the carton and sold as a single unit.

Please see pictures below showing the change.

If you have any questions, please reach out to Michael Lee, Product Line Manager for MCBs and/or Mathieu Superi, Global Product Line Manager for OEM products.