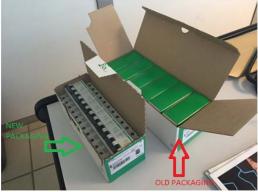

## Subject: Multi 9 UL1077 Supplementary Circuit Breakers Packaging Change

Hello all,

This is a notice to alert a packaging change with the Multi 9 UL 1077 circuit breakers. These circuit breakers had 12 poles in a carton box which had individually packaged circuit breakers in the carton boxes. Since November 21<sup>st</sup>, 2014, the individual packaging inside the carton has been removed. Barcodes that were printed on the label on the individual boxes will now be printed directly on the devices.

Distribution centers and resale centers can sell these circuit breakers individually. The process should mimic the shipments of Multi 9 UL 489 Circuit Breakers, as those also do not have individual packaging inside the cartons. If customer orders 1 quantity of these circuit breakers, one circuit breaker should be removed from the carton and sold as a single unit.

Please see pictures below showing the change.

If you have any questions, please reach out to Michael Lee, Product Line Manager for MCBs and/or Mathieu Superi, Global Product Line Manager for OEM products.