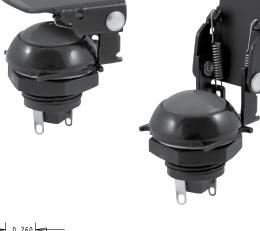

## MAINTAINED OR MOMENTARY ACTION FLIP GUARD

The FG Flip Guard assembly offers a maintained or momentary actuation for pushbutton switches with a 15/32 threaded bushing. The FG flip guard's main feature is a spring-loaded cover that locks in either an open or closed position. In the open position the switch operates freely; in the closed position the switch is protected from accidental operation. The momentary open option prevents the guard from remaining in an open position, reducing the chance of accidental actuation. The flip guard is easily installed from the front panel and offers an optional D-flat or mounting tabs to prevent any rotation during assembly.