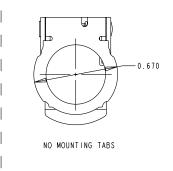

0.072

0.047

0.638

4X Ø.093

FG Х Х Х Х Х Х Base Style Label **Flip Guard Color** Actuation Cover Orientation 1. Maintained 1. Flat 1. None 1. Mounting Tabs 1. None 1. Red 2. Momentary 2. No Mounting Tabs 2. D-Flat 2. Black