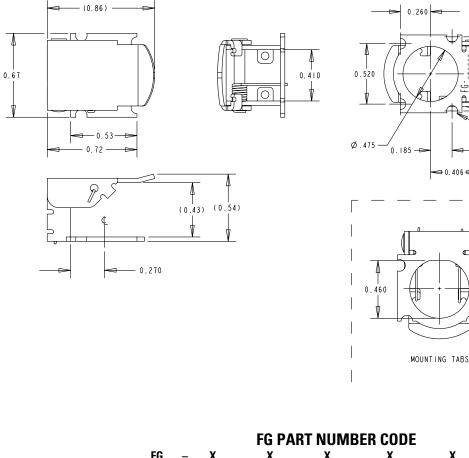

0.072

0.047

0.638

4X Ø.093

FG Х Х Х Х Х Х Base Style Label **Flip Guard Color** Actuation Cover Orientation 1. Maintained 1. Flat 1. None 1. Mounting Tabs 1. None 1. Red 2. Momentary 2. No Mounting Tabs 2. D-Flat 2. Black