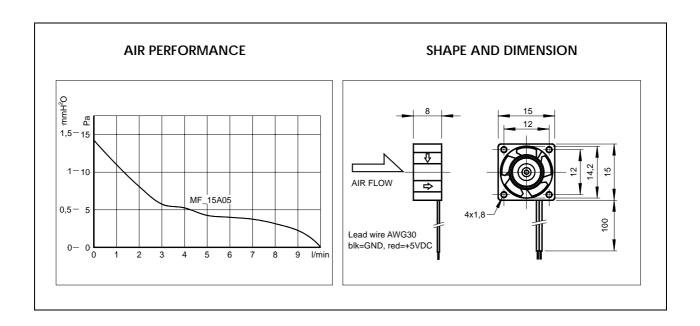

MF\_15A05

## **PERFORMANCE**

| CE                                    |                             | MF_15A05              |  |  |
|---------------------------------------|-----------------------------|-----------------------|--|--|
| Operating Voltage                     | [V]                         | 4.5 5 5.5             |  |  |
| Operating Current                     | [mA]                        | 80                    |  |  |
| Max. Start Current                    | [mA]                        | 200                   |  |  |
| Max. Air Flow                         | [l/min - m <sup>3</sup> /h] | 10 – 0.6              |  |  |
| Max. Air Pressure                     | [mmH <sub>2</sub> O - Pa]   | 1.5 - 15              |  |  |
| Typ. Noise @ 1m                       | [dB(A)]                     | 10                    |  |  |
| Rotor Speed                           | [RPM]                       | 11000                 |  |  |
| Operating Temperature                 | [°C]                        | -10 / +60             |  |  |
| Life Expectancy L <sub>10</sub> /MTBF | [h]                         | 50000/140000@20°C     |  |  |
| Bearing System                        |                             | dual sleeve bearing   |  |  |
| Weight                                | [g]                         | 2                     |  |  |
| Packing Quantity                      | [PCs]                       | 50 - 100 - 500 - 1000 |  |  |