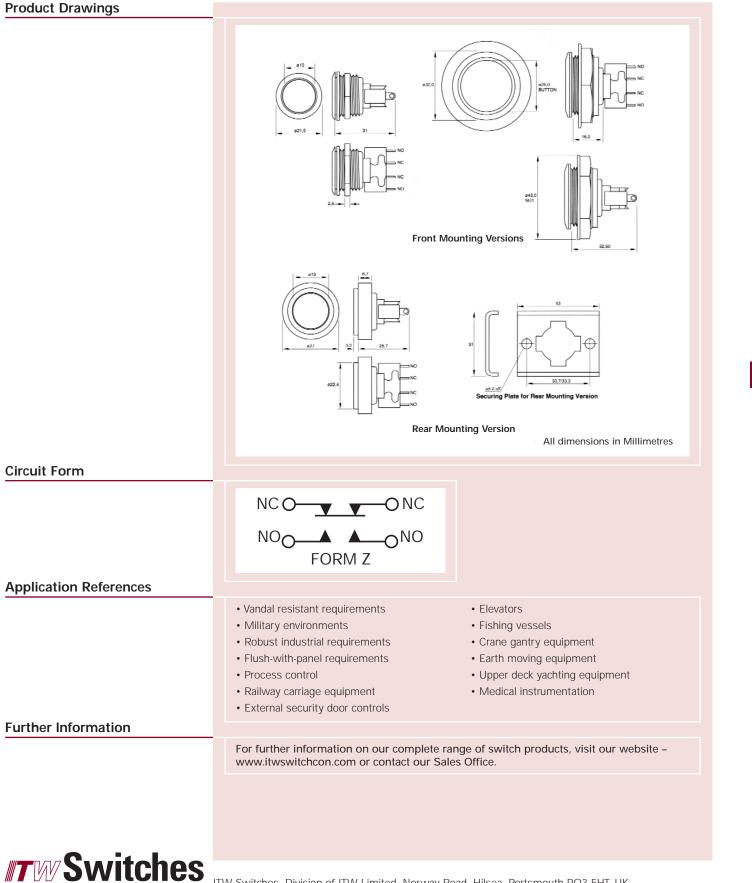

#### Series 76-95 Having been designed to withstand impacts of significant force, the 76-95 Series of pushbutton switches are extremely rugged making them particularly suited to applications in which vandal resistance is a necessity. The switch body and buttons are machined from hard-wearing stainless steel and come in front and rear mounting styles. The front mounting versions have a low profile bezel that protrudes a maximum of 2,5mm from the front panel, including sealing washer, while the rear mounting version is capable of providing a flush interface when viewed from the front. Both switches make it very difficult for a vandal to get an object behind in order to lever the switch from its mounting. The 76-95 Series all provide momentary action and are based on our proven Series 16 snap action microswitch. Connections are made via the solder terminals at the rear of the switch. Mechanical Operating force 2,6N (typical) Panel thickness 1,5mm to 8mm (FP) – 15mm button 2,5mm nominal (RP) – 19mm button 1,5mm to 3mm (FP) – 25mm button Body diameter M19 thread (FP) – 15mm button 27mm (RP) – 19mm button M30 thread (FP) – 25mm button Panel cut out ø19,25mm (FP) – 15mm button ø 22,5mm (RP) – 19mm button ø 30,1mm (FP) – 25mm button 1,000,000 cycles Life (min) Electrical 1KV AC 1 minute Dielectric strength Insulation resistance 1GΩ @ 500V d.c. Contact resistance (initial) $25m\Omega$ 10mA 5V d.c. min Electrical load 10A 250V a.c. max Life 50,000 cycles (max load) @ 70°C **Environmental & Physical** Ingress protection IP67 (Panel Sealing) Operating temperature range -30°C to +105°C Stainless steel Body material Actuator material Stainless steel Contact material Fine silver Brass, 5µm bright acid tin plate, Terminal material nickel flash undercoat Key FP Front Panel Version RP Rear Panel Version

### **Ordering Information**

| Button Style                  |                                                                                                                                                                                                                                                                                                                                                                                                        |                                                                                                                                                                                                                                                  |                                                                                                                                                                                                                                                            |
|-------------------------------|--------------------------------------------------------------------------------------------------------------------------------------------------------------------------------------------------------------------------------------------------------------------------------------------------------------------------------------------------------------------------------------------------------|--------------------------------------------------------------------------------------------------------------------------------------------------------------------------------------------------------------------------------------------------|------------------------------------------------------------------------------------------------------------------------------------------------------------------------------------------------------------------------------------------------------------|
|                               | Flush                                                                                                                                                                                                                                                                                                                                                                                                  | 1                                                                                                                                                                                                                                                | 76-95 /xxxxx                                                                                                                                                                                                                                               |
| Mounting                      |                                                                                                                                                                                                                                                                                                                                                                                                        |                                                                                                                                                                                                                                                  |                                                                                                                                                                                                                                                            |
|                               | Front panel – 15mm button                                                                                                                                                                                                                                                                                                                                                                              | 0                                                                                                                                                                                                                                                |                                                                                                                                                                                                                                                            |
|                               | Rear panel – 19mm button                                                                                                                                                                                                                                                                                                                                                                               | 1                                                                                                                                                                                                                                                |                                                                                                                                                                                                                                                            |
| Switch Flomont                | Front panel – 25mm button                                                                                                                                                                                                                                                                                                                                                                              | 2                                                                                                                                                                                                                                                |                                                                                                                                                                                                                                                            |
| Switch Element                |                                                                                                                                                                                                                                                                                                                                                                                                        | 1011                                                                                                                                                                                                                                             |                                                                                                                                                                                                                                                            |
|                               | Solder terminals, single pole                                                                                                                                                                                                                                                                                                                                                                          | 4044                                                                                                                                                                                                                                             |                                                                                                                                                                                                                                                            |
| Panel Mounting                |                                                                                                                                                                                                                                                                                                                                                                                                        |                                                                                                                                                                                                                                                  |                                                                                                                                                                                                                                                            |
| & Construction Information    | The front panel 76-95 mounts from<br>cut out. Panel sealing is achieved b<br>body before it is inserted into the p<br>screwed on from the rear and with<br>be snapped into position at the bas<br>The rear panel 76-95 locates from the<br>Panel sealing is once again achieved<br>the switch before location. The swit<br>over the switch body and two threat<br>then fasten the bracket to the panel | by means of a sealing wash<br>banel hole. The switch is the<br>a the 19,25mm diameter ver-<br>se of the switch body.<br>the rear into a 22,5mm dia<br>ad by means of a sealing w<br>itch is then clamped in plac<br>aded studs pre-welded to the | ner which is fitted to the switch<br>en held in place by a lock-nut<br>ersion the microswitch can then<br>meter cut out in the front panel.<br>rasher placed over the shoulder of<br>the by a bracket (supplied) fitting<br>the customer's panel. Two nuts |
| Panel Mounting Diagrams       |                                                                                                                                                                                                                                                                                                                                                                                                        |                                                                                                                                                                                                                                                  |                                                                                                                                                                                                                                                            |
|                               | Mounting diagram for front panel, 15                                                                                                                                                                                                                                                                                                                                                                   | mm button option Mounting diag                                                                                                                                                                                                                   | gram for rear panel, 19mm button option                                                                                                                                                                                                                    |
| Panel Mounting Diagram        |                                                                                                                                                                                                                                                                                                                                                                                                        |                                                                                                                                                                                                                                                  |                                                                                                                                                                                                                                                            |
|                               | Mounting                                                                                                                                                                                                                                                                                                                                                                                               | diagram for front panel, 25mm button                                                                                                                                                                                                             | option                                                                                                                                                                                                                                                     |
| Ingress Protection Impact Key |                                                                                                                                                                                                                                                                                                                                                                                                        |                                                                                                                                                                                                                                                  |                                                                                                                                                                                                                                                            |
|                               | Ingress<br>Protection<br>Stratuy pri<br>agarent dual                                                                                                                                                                                                                                                                                                                                                   | IP67                                                                                                                                                                                                                                             | Skg<br>400m<br>Impact 20J                                                                                                                                                                                                                                  |
|                               |                                                                                                                                                                                                                                                                                                                                                                                                        |                                                                                                                                                                                                                                                  |                                                                                                                                                                                                                                                            |