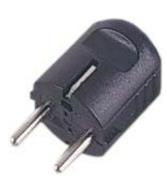

#### Features:

- Dual protective contact system
- With earthing socket (for use in Belgium)
- Split housing
- Impact-resistant

## Specifications:

| Switch Mounting  | : DIN 49441, R2, CEE7, Sheet VII |
|------------------|----------------------------------|
| No. of Poles     | : 2 Pole                         |
| Contact Ratings  | : 10A to 16A @ 250V              |
| Wire Size        | : 3 x 1.5 mm²                    |
| Cable Entry      | : Straight, Centred              |
| Connector Colour | : Black                          |
| Gender           | : Plug                           |
|                  |                                  |

### Part Number Table

| Description           | Part Number |
|-----------------------|-------------|
| Plug, European, Black | 2029/SW     |