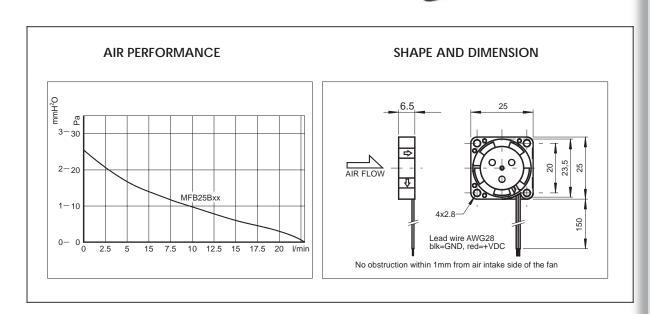

## **PERFORMANCE**

| CE                                    |                             | MFB25B05              | MFB25B12    |
|---------------------------------------|-----------------------------|-----------------------|-------------|
|                                       |                             |                       |             |
| Operating Voltage                     | [V]                         | 4.5 5 5.5             | 9.0 12 13.8 |
| Operating Current                     | [mA]                        | 60                    | 30          |
| Max. Start Current                    | [mA]                        | 100                   | 50          |
| Max. Air Flow                         | [l/min - m <sup>3</sup> /h] | 23 - 1.38             |             |
| Max. Air Pressure                     | [mmH <sub>2</sub> O - Pa]   | 2.6 -25.5             |             |
| Typ. Noise @ 1m                       | [dB(A)]                     | 17                    |             |
| Operating Temperature                 | [°C]                        | -40+80 (85)           |             |
| Rotor Speed                           | [RPM]                       | 10000                 |             |
| Life Expectancy L <sub>10</sub> /MTBF | [h]                         | 95000/280000@20°C     |             |
| Bearing System                        | ,                           | ball bearing ZZ       |             |
| Weight                                | [g]                         | 5                     |             |
| Packing Quantity                      | [PCs]                       | 50 - 100 - 500 - 1000 |             |

This **SEPA**® high-tech miniature fan is suitable for industrial or automotive use and has a remarkable air flow performance despite its small height of 6.5mm only. Thanks to the extremely low power input 0.3 W, this fan is highly suitable for battery-operated devices. It is permanently protected electrically against reverse polarity, blocking and thermal overloading. Due to the low rotor weight and precision balancing, it is virtually vibration-free. It is also insensitive to shock.