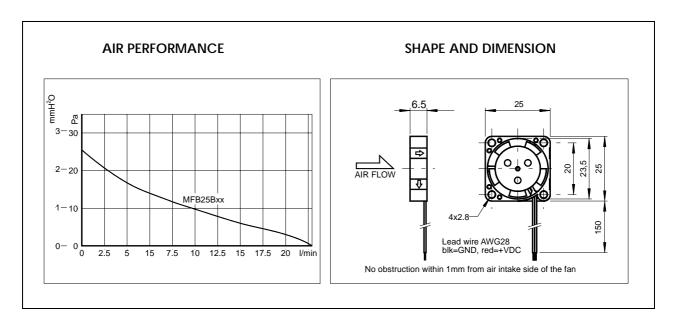

## **PERFORMANCE**

| CE                                    |                             | MFB25B05              | MFB25B12<br>Conform to RoHs-standard |
|---------------------------------------|-----------------------------|-----------------------|--------------------------------------|
| Operating Voltage                     | [V]                         | 4.5 5 5.5             | 9.0 12 13.8                          |
| Operating Current                     | [mA]                        | 60                    | 30                                   |
| Max. Start Current                    | [mA]                        | 100                   | 50                                   |
| Max. Air Flow                         | [l/min - m <sup>3</sup> /h] | 23 - 1.38             |                                      |
| Max. Air Pressure                     | [mmH <sub>2</sub> O - Pa]   | 2.6 -25.5             |                                      |
| Typ. Noise @ 1m                       | [dB(A)]                     | 17                    |                                      |
| Operating Temperature                 | [°C]                        | -40 / +80 (85)        |                                      |
| Rotor Speed                           | [RPM]                       | 10000                 |                                      |
| Life Expectancy L <sub>10</sub> /MTBF | [h]                         | 95000/280000@20°C     |                                      |
| Bearing System                        |                             | ball bearing ZZ       |                                      |
| Weight                                | [g]                         | 5                     |                                      |
| Packing Quantity                      | [PCs]                       | 50 - 100 - 500 - 1000 |                                      |

This **SEPA**® high-tech miniature fan is suitable for industrial or automotive use and has a remarkable air flow performance despite its small height of 6.5mm only. Thanks to the extremely low power input 0.3 W, this fan is highly suitable for battery-operated devices. It is permanently protected electrically against reverse polarity, blocking and thermal overloading. Due to the low rotor weight and precision balancing, it is virtually vibration-free. It is also insensitive to shock.