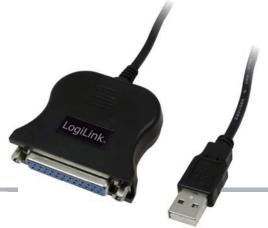

## USB to Parallel Cable, D-SUB 25pin

The USB-Parallel cable allows your PC to print to DB25 parallel printer device connected through the USB port. Just plug the USB connector of the cable into the USB port of your PC and the other end into the DB25 connector of the parallel printer. USB (Universal Serial Bus) interface provides up to 12Mbps data throughput, so printing is much faster compared when connected to standard parallel port. The USB-Parallel cable also provides true plug-n-play and hot-plug capability - simply plug in the cable under the Windows operating system and the cable will be instantly detected.