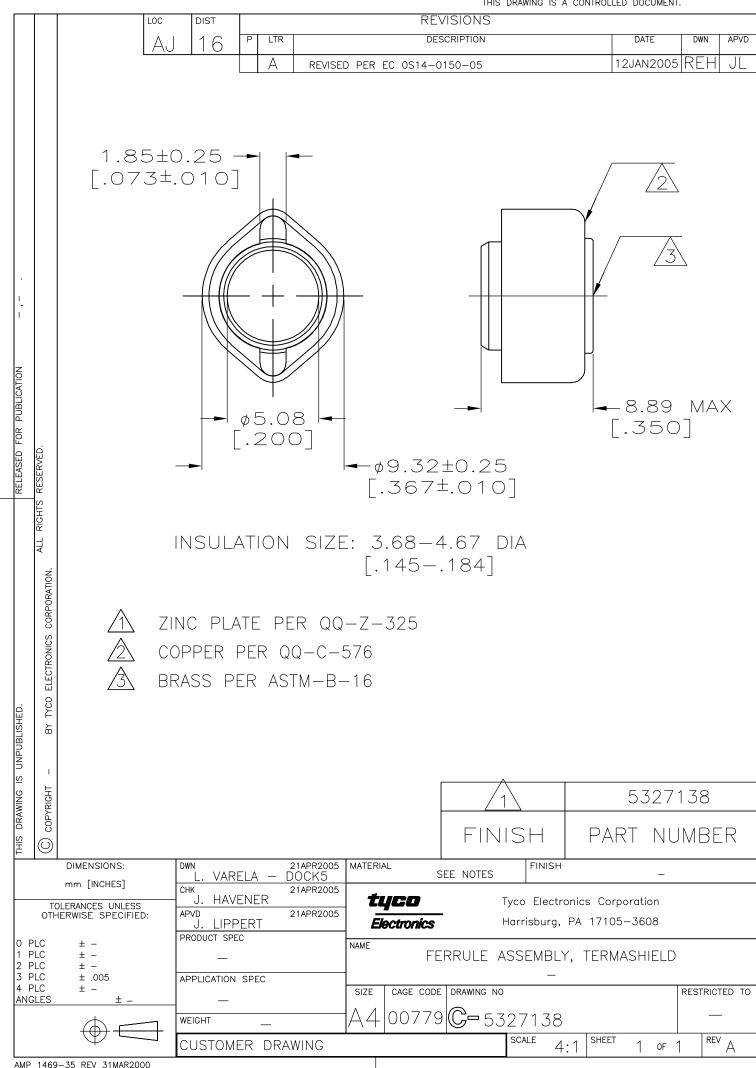

THIS DRAWING IS A CONTROLLED DOCUMENT.



## **X-ON Electronics**

Largest Supplier of Electrical and Electronic Components

Click to view similar products for RF Connector Accessories category:

Click to view products by TE Connectivity manufacturer:

Other Similar products are found below :

 R280461210
 89674-0712
 F702RX24
 FERRULE-174
 9-225381-1
 9-228783-0
 R125802000
 R125812001
 R141805000
 R141842000

 R141862000W
 R161853000W
 R161862000
 R161862000W
 R176811000
 R280752000
 R280907000
 R694261906
 RFI155-13-D4
 RFI21-13

 RFI25-9
 RFI3157-7
 RFI75-13-D2
 RFI75-4-D2
 RFI97-13
 IPP-2013
 2098-0294-00
 2098-3251-94
 RUBBER-CAP-BNC
 9-225381 

 0
 9-329099-2
 9-332224-1
 FERRULE-223
 202102-11
 213337-1
 220222-2
 24092671A
 24092678A
 R161841000
 R161841000W

 R280510000
 R282862060
 RFI155-1
 RFI25-12-D3
 RFI25-5-D3
 R