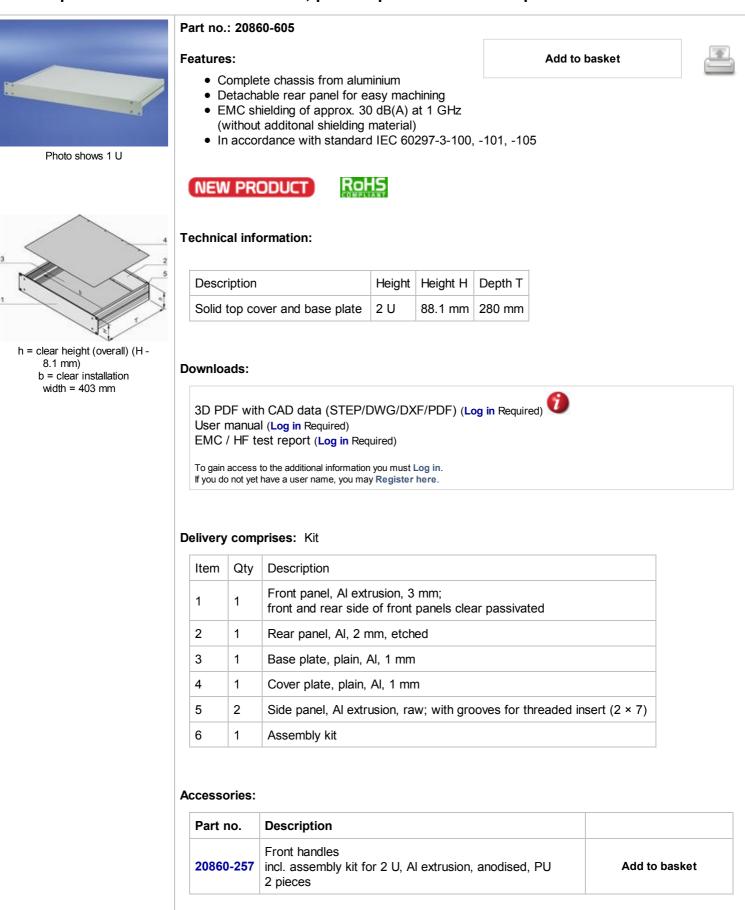

## 19" complete chassis from aluminium, plain top cover and base plate

| 20860-130 | EMC gasketing kit<br>Silicone/nickel gasket 2100 mm for contacting side<br>panel/cover plate; Seal, stainless steel, for front | Add to basket |
|-----------|--------------------------------------------------------------------------------------------------------------------------------|---------------|
|           | panel/cover plate, 1 kit                                                                                                       |               |