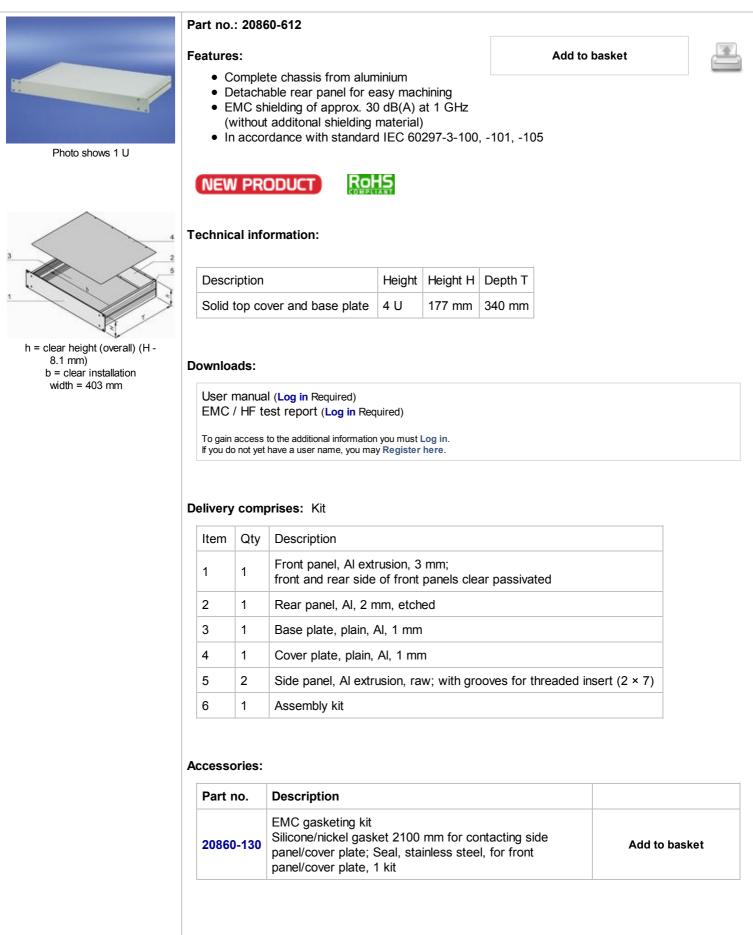

## 19" complete chassis from aluminium, plain top cover and base plate



|--|

## **X-ON Electronics**

Largest Supplier of Electrical and Electronic Components

Click to view similar products for schroff manufacturer:

Other Similar products are found below :

 24566-125
 14575271
 14576145
 14575265
 20117-156
 20817772
 20827088
 20846211
 20860229
 21100777
 23130082
 24571331
 24571586

 24572066
 26230-374
 30825080
 20849021
 20860240
 23001021
 24560080
 24571303
 24572056
 30219-113
 20848-410
 20838 

 125
 20860-605
 10225-602
 10225-623
 10828058
 13100103
 13100123
 28230-439-C
 24563-457
 24563-444
 20848-601
 21101-853
 24563 

 133
 24563-134
 24564-431
 24827-107
 24563-142
 24563-157
 24563-442
 A265HC-5.80EH
 24561-331
 10225640
 10225696
 16230005

 16230007
 16230007
 16230007
 16230007
 16230007
 16230007
 16230007
 16230007