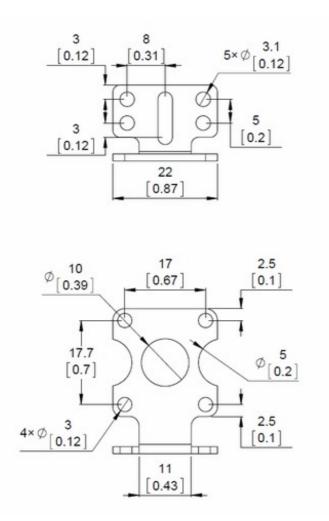

Mechanical drawing for the Pololu extended stamped aluminum L-bracket for plastic gearmotors. Units are mm over [inches].

This drawing is also available as a downloadable PDF (97k pdf).

Documentation on producer website.