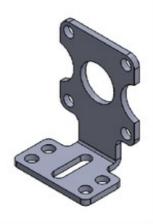

Pololu Extended Stamped Aluminum L-Bracket Pair for Plastic Gearmotors These light-weight brackets (approximately 2.5 g each) are specifically designed for our larger Pololu plastic gearmotors (228:1 offset, 120:1 offset, 200:1 90-degree, and 120:1 90-degree). Each bracket features four mounting holes and one mounting slot intended for #4-size screws (not included), giving you a variety of mounting options. We also carry a more compact version of this bracket that mounts the motor 0.25" (6.4 mm) closer to the mounting hole surface, though this reduces the number of possible mounting orientations.

To save space, the bracket can be oriented so that the mounting screws are located between the motor and the surface, and the extra space between the bracket and motor allows for another mounting option in which the surface being mounted to is located between the motor and bracket.