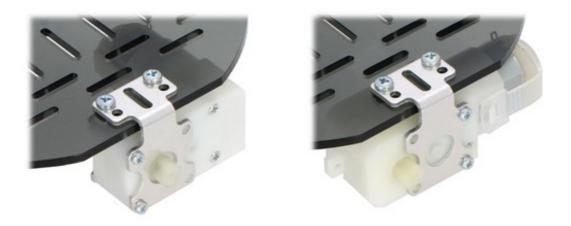

To save space, the bracket can be oriented so that the mounting screws are located between the motor and the surface, and the extra space between the bracket and motor allows for another mounting option in which the surface being mounted to is located between the motor and bracket.