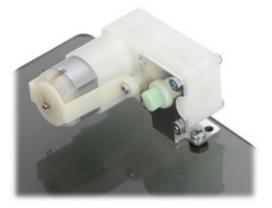

Pololu Extended Stamped Aluminum L-Bracket Pair for Plastic Gearmotors These light-weight brackets (approximately 2.5 g each) are specifically designed for our larger Pololu plastic gearmotors (228:1 offset, 120:1 offset, 200:1 90-degree, and 120:1 90-degree). Each bracket features four mounting holes and one mounting slot intended for #4-size screws (not included), giving you a variety of mounting options. We also carry a more compact version of this bracket that mounts the motor 0.25" (6.4 mm) closer to the mounting hole surface, though this reduces the number of possible mounting orientations.

A total of four 1" long #2-56 screws and #2-56 hex nuts are included for securing our 228:1 offset, 120:1 offset, 200:1 90-degree, and 120:1 90-degree plastic gearmotors to the brackets. Only two screws are used to mount a motor to each bracket.

To save space, the bracket can be oriented so that the mounting screws are located between the motor and the surface, and the extra space between the bracket and motor allows for another mounting option in which the surface being mounted to is located between the motor and bracket.