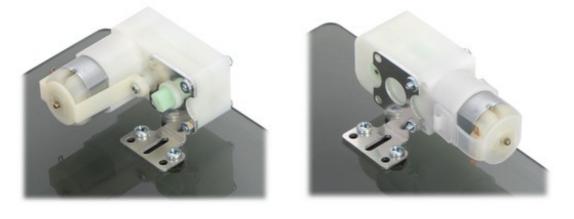

Pololu Extended Stamped Aluminum L-Bracket Pair for Plastic Gearmotors These light-weight brackets (approximately 2.5 g each) are specifically designed for our larger Pololu plastic gearmotors (228:1 offset, 120:1 offset, 200:1 90-degree, and 120:1 90-degree). Each bracket features four mounting holes and one mounting slot intended for #4-size screws (not included), giving you a variety of mounting options. We also carry a more compact version of this bracket that mounts the motor 0.25" (6.4 mm) closer to the mounting hole surface, though this reduces the number of possible mounting orientations.

A total of four 1" long #2-56 screws and #2-56 hex nuts are included for securing our 228:1 offset, 120:1 offset, 200:1 90-degree, and 120:1 90-degree plastic gearmotors to the brackets. Only two screws are used to mount a motor to each bracket.

To save space, the bracket can be oriented so that the mounting screws are located between the motor and the surface, and the extra space between the bracket and motor allows for another mounting option in which the surface being mounted to is located between the motor and bracket.

These brackets also work with the Solarbotics plastic gearmotors (GM2, GM3, GM8, and GM9), although different length mounting screws might be required.

The following drawing shows the bracket dimensions in mm.