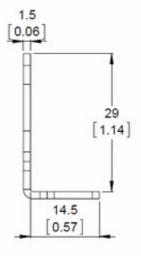

Mechanical drawing for the Pololu extended stamped aluminum L-bracket for plastic gearmotors. Units are mm over [inches].

This drawing is also available as a downloadable PDF (97k pdf).

Documentation on producer website.