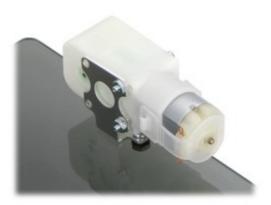

Pololu Extended Stamped Aluminum L-Bracket Pair for Plastic Gearmotors These light-weight brackets (approximately 2.5 g each) are specifically designed for our larger Pololu plastic gearmotors (228:1 offset, 120:1 offset, 200:1 90-degree, and 120:1 90-degree). Each bracket features four mounting holes and one mounting slot intended for #4-size screws (not included), giving you a variety of mounting options. We also carry a more compact version of this bracket that mounts the motor 0.25" (6.4 mm) closer to the mounting hole surface, though this reduces the number of possible mounting orientations.

A total of four 1" long #2-56 screws and #2-56 hex nuts are included for securing our 228:1 offset, 120:1 offset, 200:1 90-degree, and 120:1 90-degree plastic gearmotors to the brackets. Only two screws are used to mount a motor to each bracket.

To save space, the bracket can be oriented so that the mounting screws are located between the motor and the surface, and the extra space between the bracket and motor allows for another mounting option in which the surface being mounted to is located between the motor and bracket.