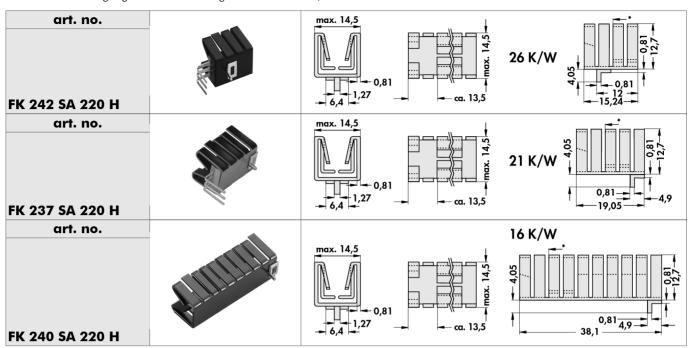

## Attachable heatsink

with tinned soldering lug for direct soldering onto circuit board, for horizontal installation

\* = touch in edge of transistor
material: aluminium
surface treatment: black anodised