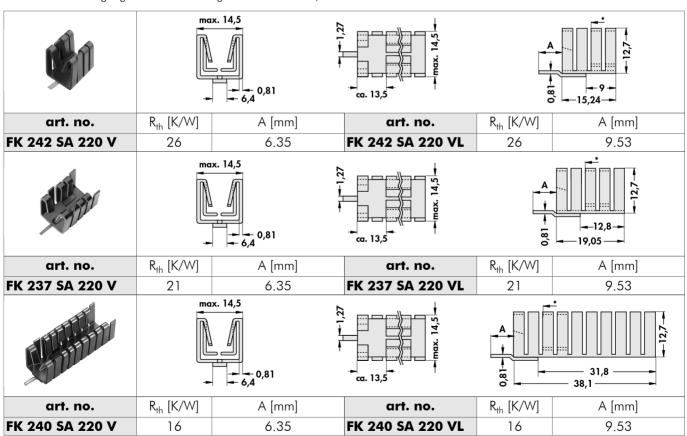

with tinned soldering lug for direct soldering onto circuit board, for vertical installation

\* = touch in edge of transistor material: aluminium surface treatment: black anodised

Heatsinks for D PAK Heatsinks for transistors Silicone wafers Mica wafers → C17 → C4-9 → E2-4 technical annotations U-shaped heatsink Aluminium oxide wafers Kapton insulator washers → A 2 - 7 → A 117 - 120 → E 9 - 10