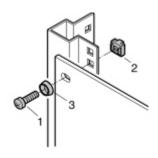

## **Delivery quantity: Set**

| Item | Qty | Description           |
|------|-----|-----------------------|
| 1    | 8   | Screw pozidrive M6x16 |
| 2    | 8   | Cage nut M6           |
| 3    | 8   | Plastic washer black  |

### Technical data:

| Description                                     |  |
|-------------------------------------------------|--|
| 8 × (screw, plastic washer, cage nut) each part |  |