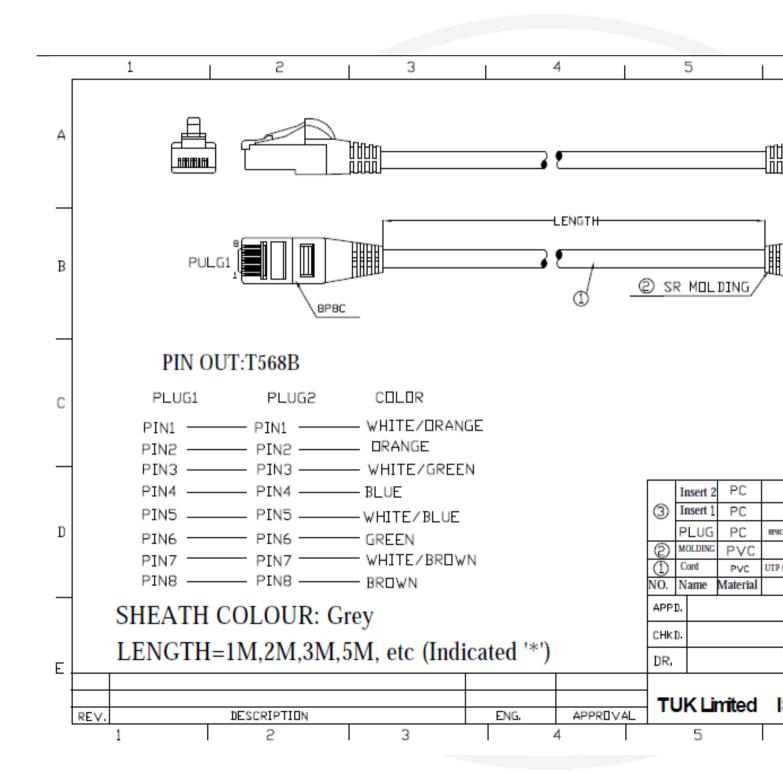

#### Features

- Offer full compliance with the Category 6 standard at component level (TIA/EIA-568-B.2-1)
- Fitted with flush moulded snag-less strain relief boots, suitable for patching into high density hubs and switches
- Individually polythene bagged and marked with length
- Colours: grey, red, yellow, green and blue. Additional colours available to order
- 100% tested

#### Materials:

- Contacts: 50µ"/1.27µm gold plated
- Conductors: 24 AWG stranded bare copper with cruciform divider
- Jacket: PVC