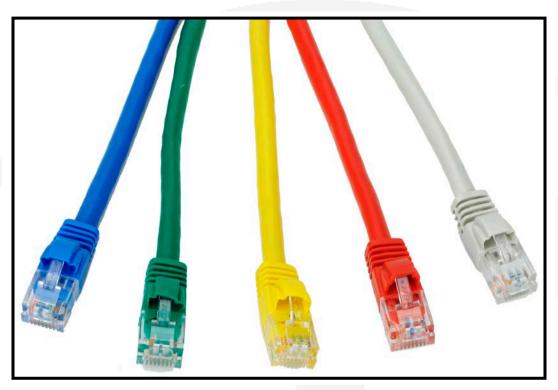

#### Features

- Offer full compliance with the Category 6 standard at component level (TIA/EIA-568-B.2-1)
- Fitted with flush moulded snag-less strain relief boots, suitable for patching into high density hubs and switches
- Individually polythene bagged and marked with length
- Colours: grey, red, yellow, green and blue. Additional colours available to order
- 100% tested