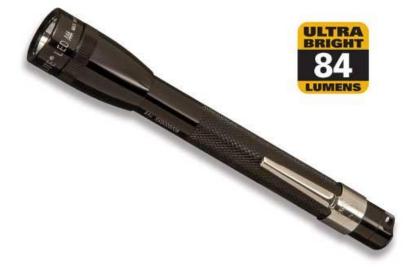

## "Small, Simple, But Scorchingly bright"

**POWERED BY 2 "AAA" ALKALINE BATTERIES** 

Introducing the **all-new MINI MAGLITE® AAA LED** Flashlight. The heir to the original Mini Maglite® 2AAA flashlight launched 25 years ago, this newest member of the family features the same classic look and size and the same simple operation – just twist the head to turn it on, turn it off and focus the beam.

But thanks to a latest-generation LED light engine, it produces a beam whose intensity is nothing short of amazing – from a pocket-clippable flashlight that's not much bigger than a penlight.

**Specifications:** Length: 5" (127 mm) Barrel Diameter: 1/2" (12.70 mm) Head Diameter: 3/4" (19 mm) Weight with batteries: 1.73 oz. (49.04 g) Batteries Required: (2) AAA size alkaline (included)