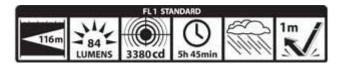

## "Small, Simple, But Scorchingly bright"

**POWERED BY 2 "AAA" ALKALINE BATTERIES** 



Introducing the **all-new MINI MAGLITE® AAA LED** Flashlight. The heir to the original Mini Maglite® 2AAA flashlight launched 25 years ago, this newest member of the family features the same classic look and size and the same simple operation – just twist the head to turn it on, turn it off and focus the beam.



But thanks to a latest-generation LED light engine, it produces a beam whose intensity is nothing short of amazing – from a pocket-clippable flashlight that's not much bigger than a penlight.

**Specifications:** Length: 5" (127 mm) Barrel Diameter: 1/2" (12.70 mm) Head Diameter: 3/4" (19 mm) Weight with batteries: 1.73 oz. (49.04 g) Batteries Required: (2) AAA size alkaline (included)

\*Per ANSI/NEMA FL-1 Standard.

## **X-ON Electronics**

Largest Supplier of Electrical and E