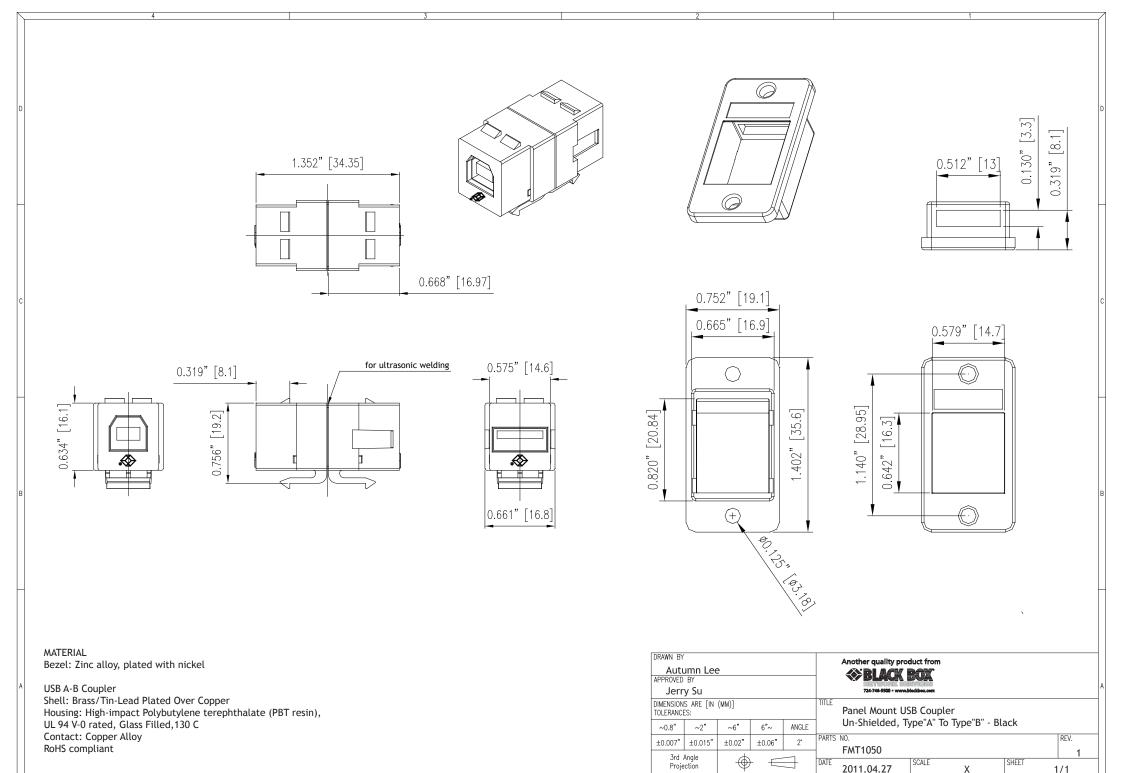

2011.04.27

1/1

## **X-ON Electronics**

Largest Supplier of Electrical and Electronic Components

Click to view similar products for Modular Connectors / Ethernet Connectors category:

Click to view products by Black Box manufacturer:

Other Similar products are found below:

RJE231881317T MP1010RX-1000 MP44RX-1000 GAX-3-66 GAX-8-62 93606-0253 GD-A-44 GDCX-PA-66-50 GDCX-PN-64 GDCX-PN-66 GDCX-PN-66-50 GDLX-A-66 GDLX-A-88 GDLX-N-66 GDLX-S-88K GDTX-S-88-50 GDX-PA-1010 GLX-N-1010M-BLK GLX-N-44M GLX-S-88M-BLK GMX-N-1010 GMX-S-1010 GMX-S-66 GMX-SMT2-N-1010 GMX-SMT2-N-64-50 GMX-SMT2-S6-88 GMX-SMT4-N-88 GPX-2-64 GRT1-BT1-5 GSGX-N-2-88 GSX-NS2-88-3.05 GSX-NS2-88-3.05-50 GSX-NS-88-3.05-30 GSX-NS-88-3.05-30 GSX-NS-88-3.05-50 GSX-NS-88-3.05-30 GSX-NS-88-3.05-50 GSX-NS-88-3.68 1-1775629-2 GWLX-S-88