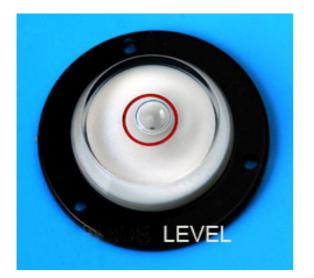

## **Bulls Eye Level Plastic**

| Specification: | Levels in all directions in one easy reading<br>All plastic construction with mounting holes |
|----------------|----------------------------------------------------------------------------------------------|
| Dimensions:    | Flange diameter: 43mm<br>Body diameter: 30mm<br>Height: 11mm                                 |
| Accuracy:      | 18mm per metre                                                                               |