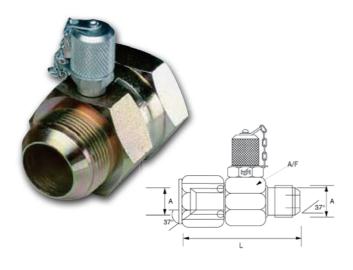

## JIC male x swivel female (37° cone sealing) test point adaptor c/w 1620 Minimess™ test point fitted

| Α              | L(mm) | A/F(mm) | Part number |
|----------------|-------|---------|-------------|
| 7/16"-20 UNF   | 53    | 25.4    | SNA55       |
| 1/2"-20 UNF    | 53    | 25.4    | SNA56       |
| 9/16"-18 UNF   | 55    | 25.4    | SNA57       |
| 3/4"-16 UNF    | 60    | 32      | SNA58       |
| 7/8"-14 UNF    | 64    | 25.4    | SNA59       |
| 1.1/16"-12 UNF | 70    | 32      | SNA60       |
| 1.5/16"-12 UNF | 74    | 38.1    | SNA61       |
| 1.5/8"-12 UNF  | 78    | 50.8    | SNA62       |
| 1.7/8"-12 UNF  | 85    | 55      | SNA63       |

Also available with 1215 & 1615 test points fitted e.g for 1215 series test point fitted to SNA55 - order as SNA55-1215.

5 **b** 