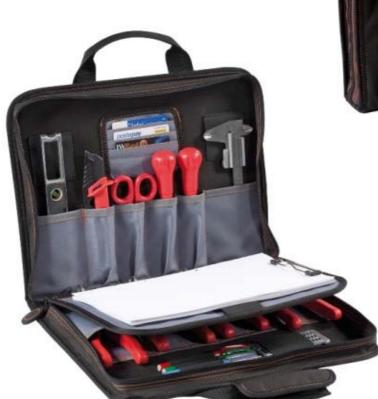

### **TOP 08 N**

Contractor's tool and document bag with internal removable paper-notepadfolder, tool pouches and external document pouch. Dim.: 400x300x80 mm