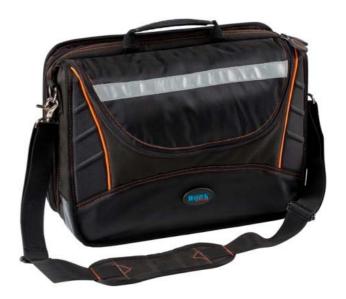

# WORK TOP 10 N

The new range of Work Line tool bags is designed in Italy by GT Line and made exclusively for professionals looking for the most reliable companion to their heavy duty daily activity.

High-performance fabric made of 600D polyester, resistant to abrasions, scuffs and chemical agents. Refractive band for maximum visibility, complying with the most recent safety standards requirements.

#### **TOP 08 N**

Multipurpose tool and laptop bag with rubber grip ergonomic handle and adjustable shoulder strap. Dim.: 400x330x110 mm