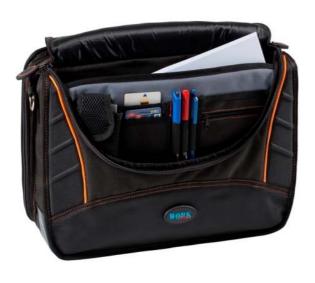

# WORK TOP 10 N

The new range of Work Line tool bags is designed in Italy by GT Line and made exclusively for professionals looking for the most reliable companion to their heavy duty daily activity.

High-performance fabric made of 600D polyester, resistant to abrasions, scuffs and chemical agents. Refractive band for maximum visibility, complying with the most recent safety standards requirements.

#### **TOP 08 N**

Multipurpose tool and laptop bag with rubber grip ergonomic handle and adjustable shoulder strap. Dim.: 400x330x110 mm