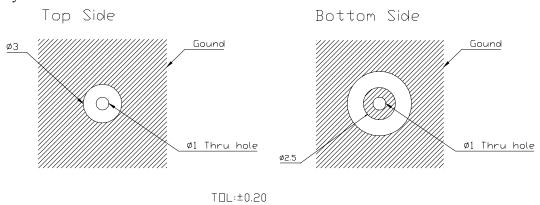

$           |
| Polarization          | R.H.C.P.                     |
| Bandwidth             | 80 MHz min Return Loss -10dB |
| VSWR                  | 1.5 Max                      |
| Gain at Zenith        | Typ. 5.0 dBi                 |
| Axel Ration           | 3 dB Max                     |
| Impedance             | 50 Ω                         |
| Freq. Temp. Coeff.    | $0 \pm 20$ ppm /             |
| Operating temperature | -40 — +105 ° C               |
| Size                  | 25 x 25 x 4 mm               |
| Weight                | $5 \pm 0.5$ grams            |
| Mounting              | SMT                          |
| ROHS                  | Compliant with EU            |
|                       |                              |



## Dimensions



# **Layout Dimensions**



UNIT:mm

### **Ground Plane Dimension**



### Ordering codes

| TYPE          | Description | Comment            |
|---------------|-------------|--------------------|
| ADA-WLAN25254 | WLAN Patch  | WLAN Ceramic Patch |

For the latest updates, visit our Web site: www.adactus.se

#### Disclaimer

Information furnished is believed to be accurate and reliable. However, Adactus assumes no responsibility for the consequences of use of such information nor for any infringement of patents or other rights of third parties which may result from its use. Adactus reserves the right to make changes without further notice to any product herein to improve reliability, function or design. Adactus does not assume any liability arising out of the application or use of any product described herein.

Th