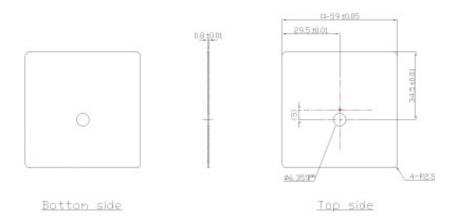

.C.P.                     |
| Bandwidth             | 80 MHz min Return Loss -10dB |
| VSWR                  | 1.5 Max                      |
| Gain at Zenith        | Typ. 5.0 dBi                 |
| Axel Ration           | 3 dB Max                     |
| Impedance             | 50 Ω                         |
| Freq. Temp. Coeff.    | $0 \pm 20$ ppm /             |
| Operating temperature | -40 — +105 ° C               |
| Size                  | 25 x 25 x 4 mm               |
| Weight                | $5 \pm 0.5$ grams            |
| Mounting              | SMT                          |
| ROHS                  | Compliant with EU            |
|                       |                              |



## Dimensions



# **Layout Dimensions**



UNIT:mm

### **Ground Plane Dimension**



### Ordering codes

| TYPE          | Description | Comment            |
|---------------|-------------|--------------------|
| ADA-WLAN25254 | WLAN Patch  | WLAN Ceramic Patch |

For the latest updates, visit our Web site: www.adactus.se

#### Disclaimer

Information furnished is believed to be accurate and reliable. However, Adactus assumes no responsibility for the consequences of use of such information nor for any infringement of patents or other rights of third parties which may result from its use. Adactus reserves the right to make changes without further notice to any product herein to improve reliability, function or design. Adactus does not assume any liability arising out of the application or use of any product described herein.

This publication supersedes and replaces all