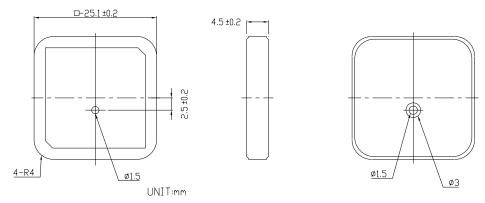

cy      | $2487MHz \pm 4MHz$           |
| Polarization          | R.H.C.P.                     |
| Bandwidth             | 80 MHz min Return Loss -10dB |
| VSWR                  | 1.5 Max                      |
| Gain at Zenith        | Typ. 5.0 dBi                 |
| Axel Ration           | 3 dB Max                     |
| Impedance             | 50 Ω                         |
| Freq. Temp. Coeff.    | $0 \pm 20$ ppm /             |
| Operating temperature | -40 — +105 ° C               |
| Size                  | 25 x 25 x 4 mm               |
| Weight                | $5 \pm 0.5$ grams            |
| Mounting              | SMT                          |
| ROHS                  | Compliant with EU            |
|                       |                              |



## Dimensions



# **Layout Dimensions**



UNIT:mm

### **Ground Plane Dimension**



### Ordering codes

| TYPE          | Description | Comment            |
|---------------|-------------|--------------------|
| ADA-WLAN25254 | WLAN Patch  | WLAN Ceramic Patch |

For the latest updates, visit our Web site: www.adactus.se

#### Disclaimer

Information furnished is believed to be accurate and reliable. However, Adactus assumes no responsibility for the consequences of use of such information nor for any infringement of patents or other rights of third parties which may result from its use. Adactus reserves the right to make changes without further notice to any product herein to improve reliability, function or design. Adactus does not assume any liability arising out of the application or use of any pr