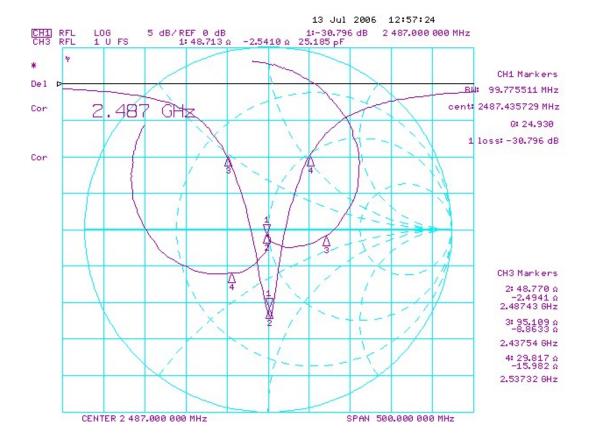

## **Specification**

| Category              | GPS                          |
|-----------------------|------------------------------|
| Frequency             | $2450MHz \pm 50 MHz$         |
| Center Frequency      | $2487MHz \pm 4MHz$           |
| Polarization          | R.H.C.P.                     |
| Bandwidth             | 80 MHz min Return Loss -10dB |
| VSWR                  | 1.5 Max                      |
| Gain at Zenith        | Typ. 5.0 dBi                 |
| Axel Ration           | 3 dB Max                     |
| Impedance             | 50 Ω                         |
| Freq. Temp. Coeff.    | $0 \pm 20$ ppm /             |
| Operating temperature | -40 — +105 ° C               |
| Size                  | 25 x 25 x 4 mm               |
| Weight                | $5 \pm 0.5$ grams            |
| Mounting              | SMT                          |
| ROHS                  | Compliant with EU            |
|                       |                              |