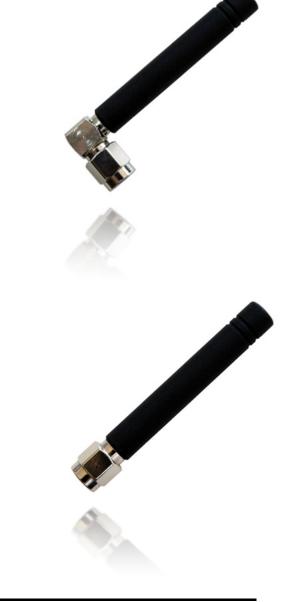

# GSM & 3G STUB ANTENNA

- GSM & 3G Antenna
- Penta Band
- 850/900/1800/1900/2100MHz
- Straight or Right Angle
- SMA Connector

ADA-0086QU is a Penta Band GSM/3G ground plane dependent antenna with a right angel or straight SMA connector.

It is designed to work perfect with all GSM/3G modems, and other products that already have an internal ground plane.

The small PVC covered Stub antenna is easy to place and use, even in narrow areas.

### Ordering codes

| ТҮРЕ         | Description                  | Comment            |
|--------------|------------------------------|--------------------|
| ADA-0086QU-L | GSM/3G Stub Antenna R/A      | Penta Band Antenna |
| ADA-0086QU-I | GSM/3G Stub Antenna Straight | Penta Band Antenna |