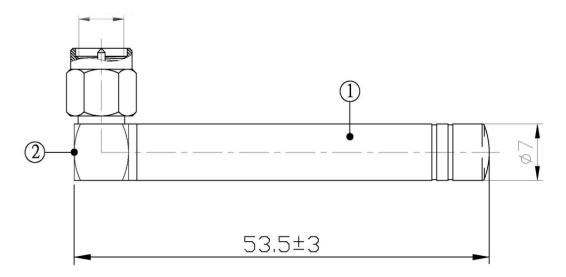

#### Specification

| Category                    | Overall performance                                 |
|-----------------------------|-----------------------------------------------------|
| Electrical Parameters       |                                                     |
| Frequency Band              | 870/930/1850/1950/2150 MHz                          |
| Nominal Impedance           | 50 ohm                                              |
| Polarazation                | Vertical                                            |
| Return Loss                 | See Diagram                                         |
| V.S.W.R                     | <2.0:1                                              |
| Mechanical Parameters       |                                                     |
| Antenna Material            | PU                                                  |
| Connector                   | SMA                                                 |
| Dimension                   | 53.5mm ± 3mm for R/A &<br>56.6mm ± 3mm for Straight |
| Antenna Color               | Black                                               |
| Operating Temperature Range | -20°C – +60°C                                       |
| Storage Temperature Range   | -30°C - +70°C                                       |

| NO. | NAME       | MATERIAL | FINISH         | Q'TY |
|-----|------------|----------|----------------|------|
| 1   | Ant, shell | PU       | Black          | 1    |
| 2   | SMA        | Brass    | Nickel Plating | 1    |

### Ordering codes

| ТҮРЕ         | Description                  | Comment            |
|--------------|------------------------------|--------------------|
| ADA-0086QU-L | GSM/3G Stub Antenna R/A      | Penta Band Antenna |
| ADA-0086QU-I | GSM/3G Stub Antenna Straight | Penta Band Antenna |