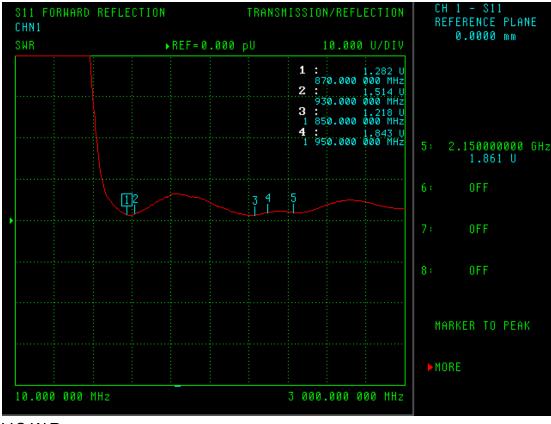

#### Specification

| Category                    | Overall performance                                 |
|-----------------------------|-----------------------------------------------------|
| Electrical Parameters       |                                                     |
| Frequency Band              | 870/930/1850/1950/2150 MHz                          |
| Nominal Impedance           | 50 ohm                                              |
| Polarazation                | Vertical                                            |
| Return Loss                 | See Diagram                                         |
| V.S.W.R                     | <2.0:1                                              |
| Mechanical Parameters       |                                                     |
| Antenna Material            | PU                                                  |
| Connector                   | SMA                                                 |
| Dimension                   | 53.5mm ± 3mm for R/A &<br>56.6mm ± 3mm for Straight |
| Antenna Color               | Black                                               |
| Operating Temperature Range | -20°C – +60°C                                       |
| Storage Temperature Range   | -30°C - +70°C                                       |

**Return Loss** 

V.S.W.R