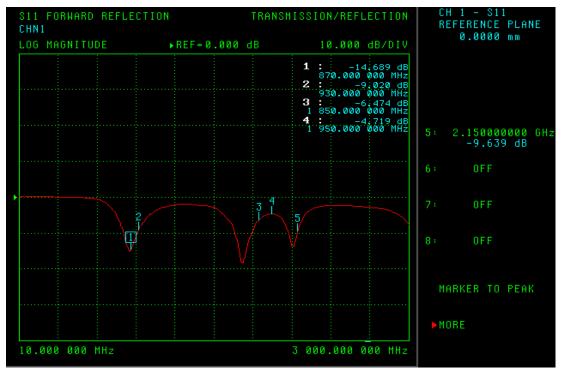

#### Specification

| Category                    | Overall performance                                 |
|-----------------------------|-----------------------------------------------------|
| Electrical Parameters       |                                                     |
| Frequency Band              | 870/930/1850/1950/2150 MHz                          |
| Nominal Impedance           | 50 ohm                                              |
| Polarazation                | Vertical                                            |
| Return Loss                 | See Diagram                                         |
| V.S.W.R                     | <2.0:1                                              |
| Mechanical Parameters       |                                                     |
| Antenna Material            | PU                                                  |
| Connector                   | SMA                                                 |
| Dimension                   | 53.5mm ± 3mm for R/A &<br>56.6mm ± 3mm for Straight |
| Antenna Color               | Black                                               |
| Operating Temperature Range | -20°C – +60°C                                       |
| Storage Temperature Range   | -30°C - +70°C                                       |

**Return Loss** 

V.S.W.R