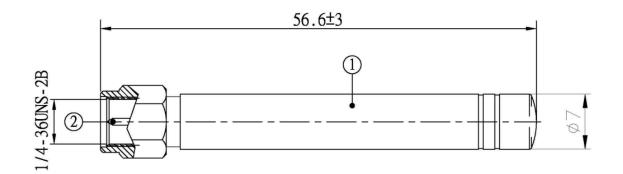

#### Specification

| Category                    | Overall performance                                 |
|-----------------------------|-----------------------------------------------------|
| Electrical Parameters       |                                                     |
| Frequency Band              | 870/930/1850/1950/2150 MHz                          |
| Nominal Impedance           | 50 ohm                                              |
| Polarazation                | Vertical                                            |
| Return Loss                 | See Diagram                                         |
| V.S.W.R                     | <2.0:1                                              |
| Mechanical Parameters       |                                                     |
| Antenna Material            | PU                                                  |
| Connector                   | SMA                                                 |
| Dimension                   | 53.5mm ± 3mm for R/A &<br>56.6mm ± 3mm for Straight |
| Antenna Color               | Black                                               |
| Operating Temperature Range | -20°C – +60°C                                       |
| Storage Temperature Range   | -30°C - +70°C                                       |

| NO. | NAME       | MATERIAL | FINISH         | Q'TY |
|-----|------------|----------|----------------|------|
| 1   | Ant, shell | PU       | Black          | 1    |
| 2   | SMA        | Brass    | Nickel Plating | 1    |

### Ordering codes

| ТҮРЕ         | Description                  | Comment            |
|--------------|------------------------------|--------------------|
| ADA-0086QU-L | GSM/3G Stub Antenna R/A      | Penta Band Antenna |
| ADA-0086QU-I | GSM/3G Stub Antenna Straight | Penta Band Antenna |