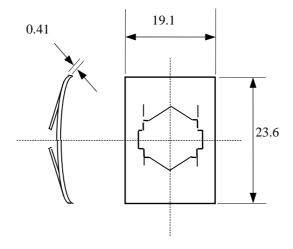

## **MATERIAL SPECIFICATION**

Dished spire nut 217-910-19

Material : Spring steel

| ISSUE NO. | ISSUE DATE | TECHNICAL | QUALITY | C. NOTE NO. |
|-----------|------------|-----------|---------|-------------|
| 1         | 29/08/07   |           |         | -           |