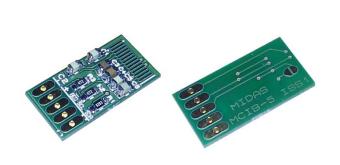

Midas Displays, Electra House, 32 Southtown Road, Great Yarmouth, Norfolk, NR31 0DU +44~(0)1493~602602 +44~(0)1493~665111 sales@midasdisplays.com www.midasdisplays.com

## MCIB-5

14 way MCOT096016AV OLED display interface board.







## **X-ON Electronics**

Largest Supplier of Electrical and Electronic Components

## Click to view similar products for midas manufacturer:

Other Similar products are found below:

MCT070LA12W1024600LML MCOT128064BY-WM MCOB21609AV-EWP MC42004A6W-SPTLY MC22008B6W-SPR MCT035G12W320240LML MC11605A6WR-SPTLY-V2 MC21605H6W-BNMLW-V2 MCOT048064A1V-YI MCT101E0CW1280800LMLIPS MCT104A0W1024768LML MCT070Z0W800480LML MCT0144C6W128128PML MCIB-16-LVDS-CABLE MC41605A6W-FPTLA-V2 MCOT128064UA1V-WM MCT101E0TW1280800LMLIPS MCT150B0W1024768LML MCT050HDMI-A-RTP MCT050HDMI-A-CTP MCT070Z0TW1W800480LML MCT050ACA0CW800480LML MC42008A6W-SPTLY MC42005A12W-VNMLY MC42005A12W-VNMLG MCT052A6W480128LML MC21605A6WK-BNMLW-V2 MCOT256064A1A-BM MCOT22005A1V-EYM MC20805A12W-VNMLG MC21605B6WD-BNMLW-V2 MC22405A6WK-BNMLW-V