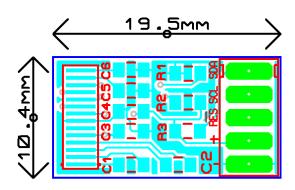

Midas Displays, Electra House, 32 Southtown Road, Great Yarmouth, Norfolk, NR31 0DU +44~(0)1493~602602 +44~(0)1493~665111 sales@midasdisplays.com www.midasdisplays.com

## MCIB-5

14 way MCOT096016AV OLED display interface board.







## **X-ON Electronics**

Largest Supplier of Electrical and Electronic Components

## Click to view similar products for midas manufacturer:

Other Similar products are found below:

MCT070LA12W1024600LML MCOT128064BY-WM MCOB21609AV-EWP MC42004A6W-SPTLY MC22008B6W-SPR MCT035G12W320240LML MC11605A6WR-SPTLY-V2 MC21605H6W-BNMLW-V2 MCOT048064A1V-YI MCT101E0CW1280800LMLIPS MCT104A0W1024768LML MCT070Z0W800480LML MCT0144C6W128128PML MCIB-16-LVDS-CABLE MC41605A6W-FPTLA-V2 MCOT128064UA1V-WM MCT101E0TW1280800LMLIPS MCT150B0W1024768LML MCT050HDMI-A-RTP MCT050HDMI-A-CTP MCT070Z0TW1W800480LML MCT050ACA0CW800480LML MC42008A6W-SPTLY MC42005A12W-VNMLY MC42005A12W-VNMLG MCT052A6W480128LML MC21605A6WK-BNMLW-V2 MCOT256064A1A-BM MCOT22005A1V-EYM MC20805A12W-VNMLG MC21605B6WD-BNMLW-V2 MC22405A6WK-BNMLW-V2