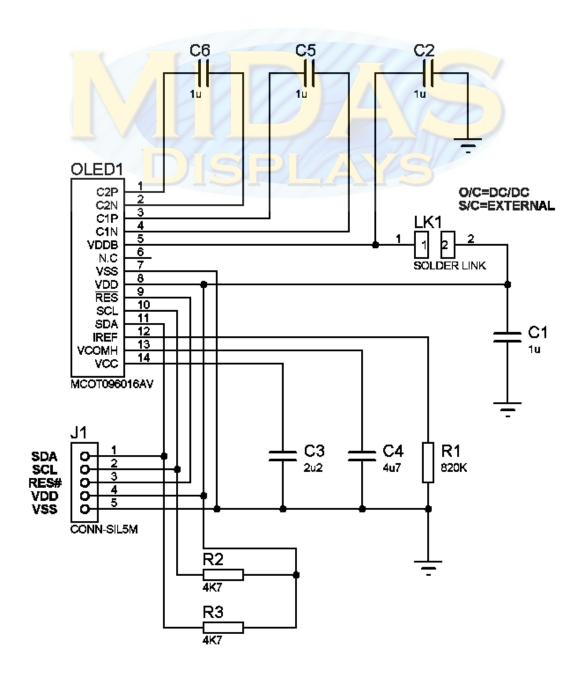

Midas Displays, Electra House, 32 Southtown Road, Great Yarmouth, Norfolk, NR31 0DU +44~(0)1493~602602 +44~(0)1493~665111 sales@midasdisplays.com www.midasdisplays.com

## MCIB-5

14 way MCOT096016AV OLED display interface board.







## **X-ON Electronics**

Largest Supplier of Electrical and Electronic Components

## Click to view similar products for midas manufacturer:

Other Similar products are found below:

MCT070LA12W1024600LML MCOT128064BY-WM MCOB21609AV-EWP MC42004A6W-SPTLY MC22008B6W-SPR MCT035G12W320240LML MC11605A6WR-SPTLY-V2 MC21605H6W-BNMLW-V2 MCOT048064A1V-YI MCT101E0CW1280800LMLIPS MCT104A0W1024768LML MCT070Z0W800480LML MCT0144C6W128128PML MCIB-16-LVDS-CABLE MC41605A6W-FPTLA-V2 MCOT128064UA1V-WM MCT101E0TW1280800LMLIPS MCT150B0W1024768LML MCT050HDMI-A-RTP MCT050HDMI-A-CTP MCT070Z0TW1W800480LML MCT050ACA0CW800480LML MC42008A6W-SPTLY MC42005A12W-VNMLY MC42005A12W-VNMLG MCT052A6W480128LML MC21605A6WK-BNMLW-V2 MCOT256064A1A-BM MCOT22005A1V-EYM MC20805A12W-VNMLG MC21605B6WD-BNMLW-V2 MC22405A6WK-BNMLW-V2 MC