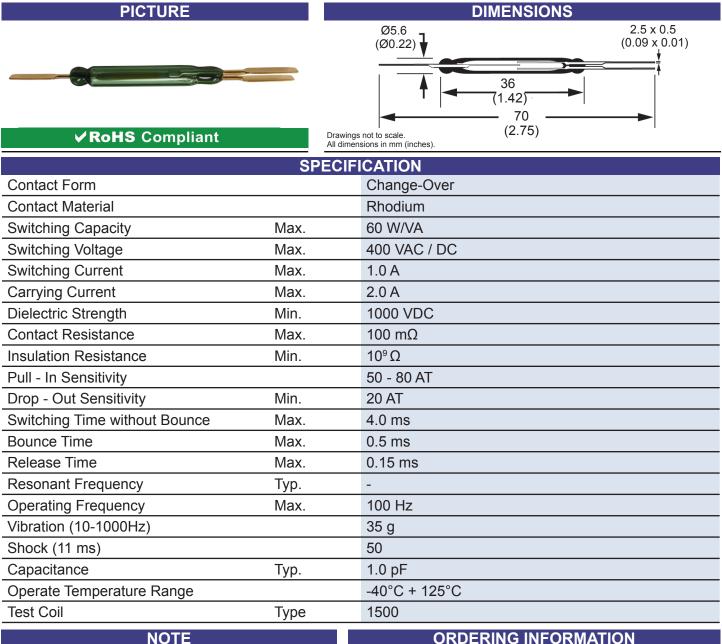

## **ORDERING INFORMATION**

PART NUMBER GC1917 50 80

Minimum (AT) Sensitivity

• Maximum (AT) Sensitivity -

As part of the company policy of continued product improvement, specifications may change without notice. Our sales office will be pleased to help you with the latest information on this product range and the details of our full design and manufacturing service. All products are supplied to our standard conditions of sale unless otherwise agreed in writing.