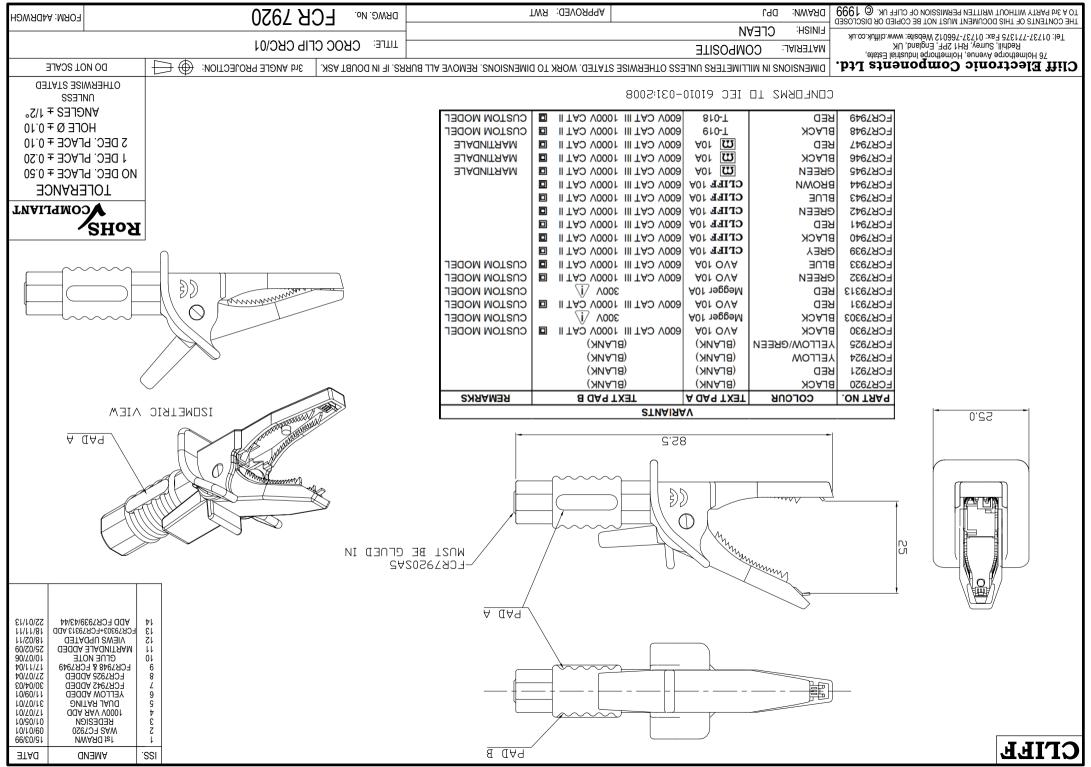

## **X-ON Electronics**

Largest Supplier of Electrical and Electronic Components

Click to view similar products for Test Clips category:

Click to view products by Cliff manufacturer:

Other Similar products are found below :

010000 923742-28 923743-16 923850-C 927739-40 BU-656-0 923738-28 923743-20 4140A 4324A TL820 TL822 5116 5450 5216 5454 5694 923700 923698 CR0060 3038 0040.1151.2 927739-20 923743-14 923743-40 R999701600 5240 603006001 930317800 930317801 973889100 923714 R999710600 949-1 458-3 SK 201200278 020 AA0-A4830-A00 00425 R8-1A RED R8-1B BLACK R8-54 RED MA1SW MA260SH SW AX-CR-02-SET 5004-LM-IEC-RT 5004-LM-IEC-SW 5066-IEC-GE 5066-IEC-SW BU-26-6 BU-40C-2