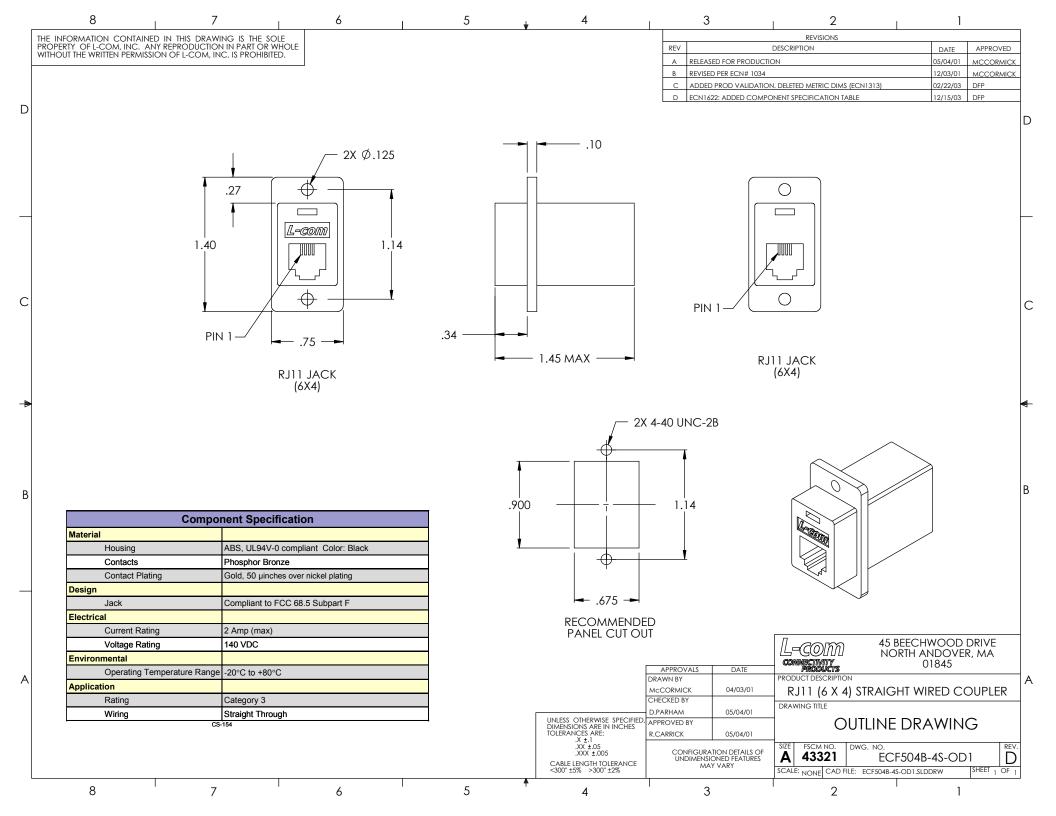

## **X-ON Electronics**

Largest Supplier of Electrical and Electronic Components

Click to view similar products for Modular Connectors / Ethernet Connectors category:

Click to view products by L-Com manufacturer:

Other Similar products are found below:

RJE231881317T MP1010RX-1000 MP44RX-1000 GAX-3-66 GAX-8-62 93606-0253 GD-A-44 GDCX-PA-66-50 GDCX-PN-64 GDCX-PN-66 GDCX-PN-66-50 GDLX-A-66 GDLX-A-88 GDLX-N-66 GDLX-S-88K GDTX-S-88-50 GDX-PA-1010 GLX-N-1010M-BLK GLX-N-44M GLX-S-88M-BLK GMX-N-1010 GMX-S-1010 GMX-S-66 GMX-SMT2-N-1010 GMX-SMT2-N-64-50 GMX-SMT2-S6-88 GMX-SMT4-N-88 GPX-2-64 GRT1-BT1-5 GSGX-N-2-88 GSX-NS2-88-3.05 GSX-NS2-88-3.05-50 GSX-NS-88-3.05-30 GSX-NS-88-3.05-30 GSX-NS-88-3.05-50 GSX-NS-88-3.05-30 GSX-NS-88-3.05-