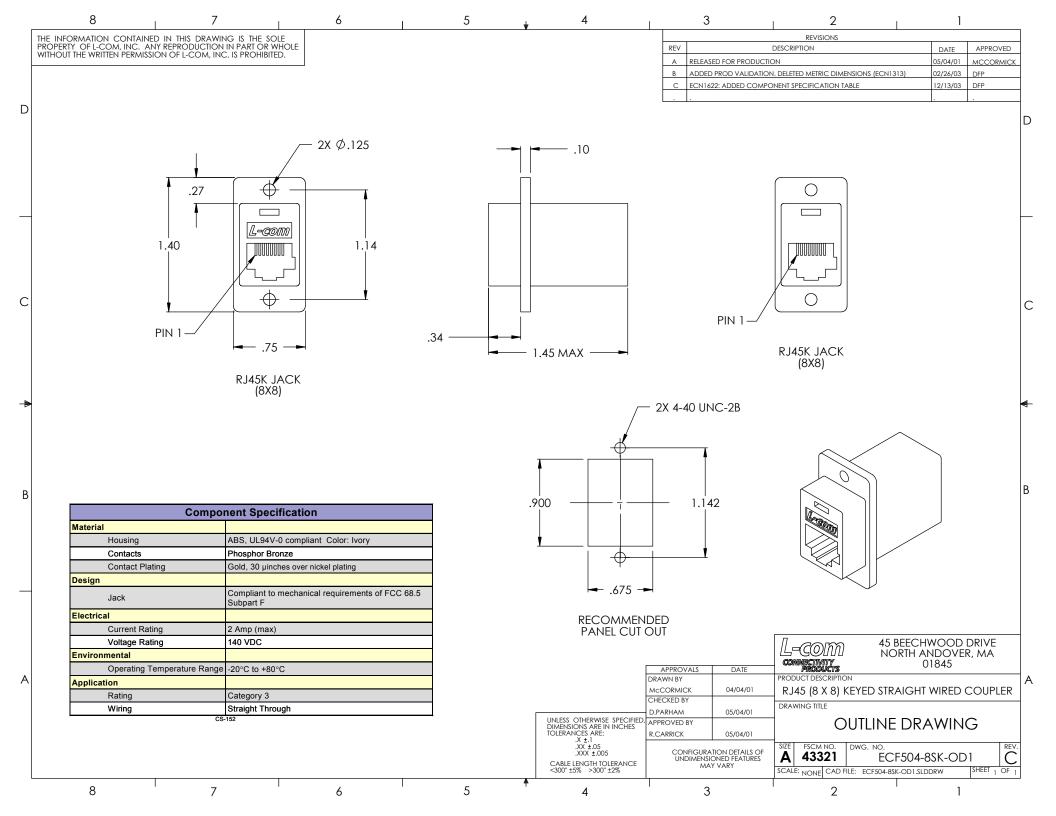

## **X-ON Electronics**

Largest Supplier of Electrical and Electronic Components

Click to view similar products for Modular Connectors / Ethernet Connectors category:

Click to view products by L-Com manufacturer:

Other Similar products are found below:

RJE231881317T MP1010RX-1000 MP44RX-1000 GAX-3-66 GAX-8-62 93606-0253 GD-A-44 GDCX-PA-66-50 GDCX-PN-64 GDCX-PN-66 GDCX-PN-66-50 GDLX-A-66 GDLX-A-88 GDLX-N-66 GDLX-S-88K GDTX-S-88-50 GDX-PA-1010 GLX-N-1010M-BLK GLX-N-44M GLX-S-88M-BLK GMX-N-1010 GMX-S-1010 GMX-S-66 GMX-SMT2-N-1010 GMX-SMT2-N-64-50 GMX-SMT2-S6-88 GMX-SMT4-N-88 GPX-2-64 GRT1-BT1-5 GSGX-N-2-88 GSX-NS2-88-3.05 GSX-NS2-88-3.05-50 GSX-NS-88-3.05-30 GSX-NS-88-3.05-30 GSX-NS-88-3.05-50 GSX-NS-88-3.05-30 GSX-NS-88-3.05-