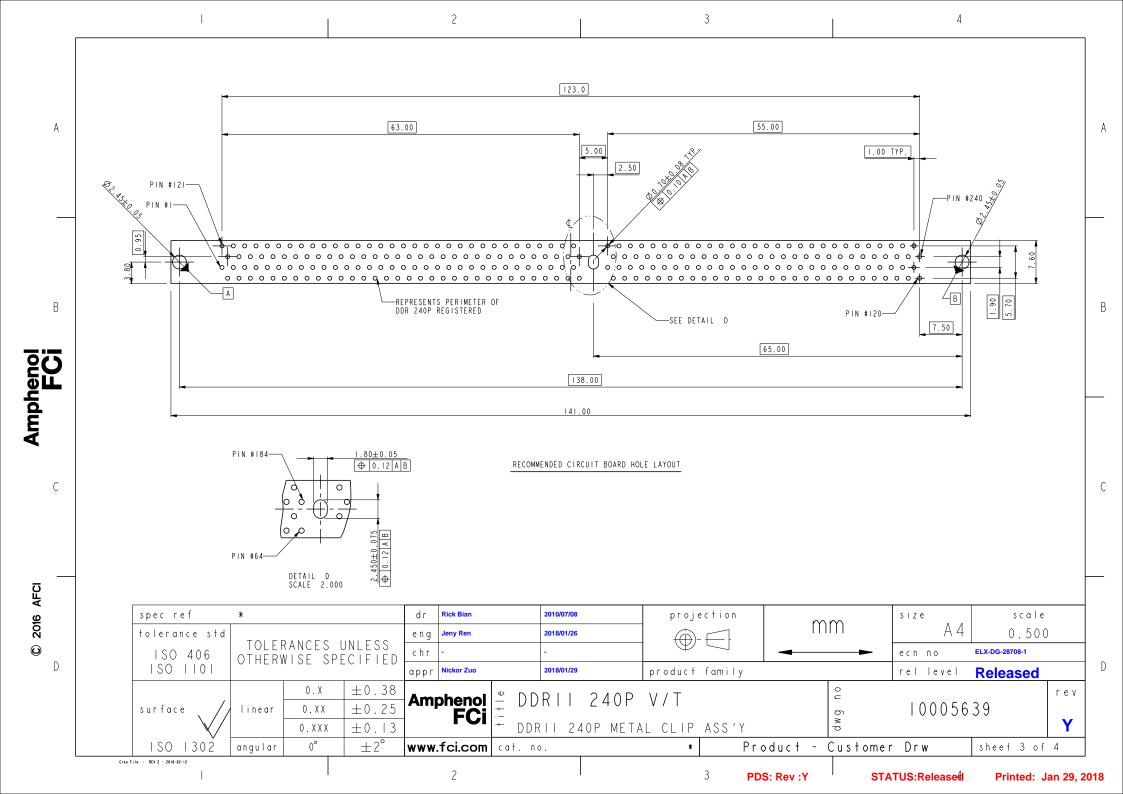

AFCI 

2 3 10005639 - 🗆 🗆 🗆 🗆 SOLDERTAIL CONTACT CODE - PLATING 10u" (0.25um) MIN, GOLD 1

|                                                                                                                                                                                                                                                                                                                                                                                                                                                                                                                                                                                                                                                                                                                                                                                                                                                                                                                                             |                                                  |                                                                                                                                                                                                                                                                       | MIN. GOLD                                                                                                                           |                                 |                                         |
|---------------------------------------------------------------------------------------------------------------------------------------------------------------------------------------------------------------------------------------------------------------------------------------------------------------------------------------------------------------------------------------------------------------------------------------------------------------------------------------------------------------------------------------------------------------------------------------------------------------------------------------------------------------------------------------------------------------------------------------------------------------------------------------------------------------------------------------------------------------------------------------------------------------------------------------------|--------------------------------------------------|-----------------------------------------------------------------------------------------------------------------------------------------------------------------------------------------------------------------------------------------------------------------------|-------------------------------------------------------------------------------------------------------------------------------------|---------------------------------|-----------------------------------------|
| STYLE : MECH                                                                                                                                                                                                                                                                                                                                                                                                                                                                                                                                                                                                                                                                                                                                                                                                                                                                                                                                | AMICAL KEYING                                    | 2<br>3                                                                                                                                                                                                                                                                | 15u" (0.38um)<br>MIN. GOLD<br>30u" (0.76um)<br>MIN. GOLD                                                                            | 100u" (2.54um)<br>MIN. TIN/LEAD | 50u" (I.27um)<br>MIN. NICKEL<br>OVERALL |
| I : I.8 VOLT. W/ CENTER KEY#I                                                                                                                                                                                                                                                                                                                                                                                                                                                                                                                                                                                                                                                                                                                                                                                                                                                                                                               |                                                  | 4                                                                                                                                                                                                                                                                     | 3u" (0.076um)<br>MIN. GOLD                                                                                                          |                                 |                                         |
| 2 : 2.5 VOLT. W/ LEFT KEY#1                                                                                                                                                                                                                                                                                                                                                                                                                                                                                                                                                                                                                                                                                                                                                                                                                                                                                                                 |                                                  | 6L F                                                                                                                                                                                                                                                                  | 10u" (0.25um)                                                                                                                       |                                 |                                         |
| 3 : X.X VOLT. W/ RIGHT KEY#I                                                                                                                                                                                                                                                                                                                                                                                                                                                                                                                                                                                                                                                                                                                                                                                                                                                                                                                |                                                  | 0Er                                                                                                                                                                                                                                                                   | MIN. GOLD                                                                                                                           |                                 |                                         |
|                                                                                                                                                                                                                                                                                                                                                                                                                                                                                                                                                                                                                                                                                                                                                                                                                                                                                                                                             |                                                  | 7LF                                                                                                                                                                                                                                                                   | 15u" (0.38um)<br>  MIN. GOLD                                                                                                        | 100u" (2.54um)                  |                                         |
| METAL CLIP                                                                                                                                                                                                                                                                                                                                                                                                                                                                                                                                                                                                                                                                                                                                                                                                                                                                                                                                  |                                                  | 8LF                                                                                                                                                                                                                                                                   | 30u" (0.76um)                                                                                                                       | MIN. 100% TIN                   | 50u" (l.27um)<br>MIN. NICKEL            |
| I : WITH METAL CLIP + DIM "D"=3.05                                                                                                                                                                                                                                                                                                                                                                                                                                                                                                                                                                                                                                                                                                                                                                                                                                                                                                          |                                                  |                                                                                                                                                                                                                                                                       | MIN. GOLD<br>3u" (0.076um)                                                                                                          |                                 | OVERALL                                 |
| 2 : WITH METAL CLIP + DIM "D"=3.56                                                                                                                                                                                                                                                                                                                                                                                                                                                                                                                                                                                                                                                                                                                                                                                                                                                                                                          |                                                  | 9LF                                                                                                                                                                                                                                                                   | MIN. GOLD                                                                                                                           |                                 |                                         |
| 3 : WITH METAL CLIP + DIM "D"=3.43                                                                                                                                                                                                                                                                                                                                                                                                                                                                                                                                                                                                                                                                                                                                                                                                                                                                                                          |                                                  | 8HLF                                                                                                                                                                                                                                                                  | 30u" (0.76um)<br>MIN. GOLD                                                                                                          | GOLD FLASH                      |                                         |
|                                                                                                                                                                                                                                                                                                                                                                                                                                                                                                                                                                                                                                                                                                                                                                                                                                                                                                                                             |                                                  |                                                                                                                                                                                                                                                                       |                                                                                                                                     |                                 |                                         |
| NOTES:<br>1. MATERIAL:<br>HOUSING: HIGH PERFORMANCE RESINS, GLASS FILLED UL94V-0 RATED.<br>EJECTOR: HIGH PERFORMANCE RESINS, GLASS FILLED UL94V-0 RATED.<br>TERMINAL: PHOSPHOR BRONZE.<br>METAL CLIP: COPPER ALLOY.<br>2. FCI LOGO TO BE APPROXIMATELY LOCATED AS SHOWN ON PRINT.<br>3. PRODUCT SPECIFICATION: GS-12-251.<br>4. PACKAGING SPECIFICATION: GS-14-899.<br>★ CARD THICKNESS APPLIES ACROSS TABS AND INCLUDES PLATING<br>AND/OR METALIZATION.<br>★ 3.00 mm NNIMUM APPLIES TO BOTH 4.00 mm WIDE NOTCH LENGTH<br>AND COMPONENT KEEPOUT AREA.<br>★ LEADING EDGE OF CONTACT PADS SPECIFIED BY THE KEEP OUT ZONE<br>SHALL BE FREE OF BURRS AND EXTERNAL TIE BARS.<br>FOR OPTNUM PERFORMANCE. THE TIE BAR IS TO BE ON AN INTERNAL<br>LAYER SO THAT THE REMNANT CANNOT CAUSE CONTACT DAMAGE.<br>★ THE DATE CODE IS SHOWN "MM-DD-YY+" " MEANS PRODUCTION LINE CODE.<br>9. THIS PRODUCT MEETS EUROPEAN UNION DIRECTIVES AND OTHER COUNTRY | CODE DIM "B"   0 2.54   1 2.67   2 3.18   3 4.00 | COLOR OF HOUSING AND E<br>0 : BLACK HOUSING + IVV<br>1 : BLUE HOUSING + IVO<br>2 : BLACK HOUSING + BL<br>3 : PURPLE HOUSING + I'<br>4 : ORANGE HOUSING + IVV<br>6 : RED HOUSING + IVV<br>7 : IVORY HOUSING + IVV<br>8 : YELLOW HOUSING + BL<br>9 : IVORY HOUSING + BL | ORY EJECTOR<br>RY EJECTOR<br>ACK EJECTOR<br>VORY EJECTOR<br>VORY EJECTOR<br>ORY EJECTOR<br>Y EJECTOR<br>ORY EJECTOR<br>VORY EJECTOR |                                 |                                         |

THIS PRODUCT MEET 9.

REGULATIONS AS DESCRIBED IN GS-22-008. 10.THE HOUSING WILL WITH STAND EXPOSURE TO 260°C PEAK TEMPERATURE FOR 10 SECONDS IN A WAVE SOLDER APPLICATION.

projection spec ref \* dr **Rick Bian** 2010/07/08 size scale mm Α4 0.500 tolerance std eng Jeny Ren 2018/01/26  $\oplus$ TOLERANCES UNLESS ELX-DG-28708-1 ISO 406 chr ecn no OTHERWISE SPECIFIED D ISO ||0| 2018/01/29 Nickor Zuo product family Released rel level appr  $\pm 0.38$ 0.X 0 U rev + : + | e 240P V/T DDRII Amphenol FCi 10005639  $\pm 0.25$ surface linear Ο.ΧΧ dwg Υ 240P METAL CLIP ASS'Y  $\pm 0.13$ DDRII 0.XXX 0°  $\pm 2^{\circ}$ ISO 1302 angular www.fci.com cat. no. Product - Customer Drw sheet 4 of 4 \* Creo File - REV E - 2016-02-12 2 3 PDS: Rev :Y STATUS:Released Printed: Jan 29, 2018