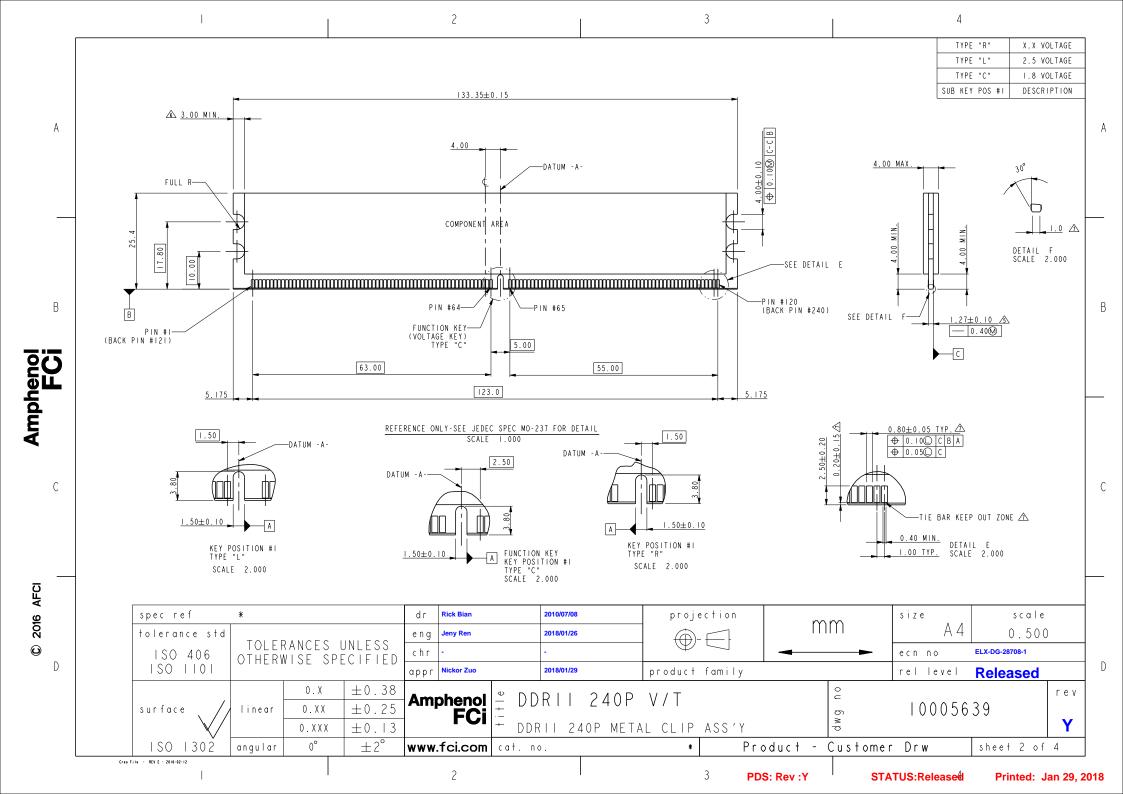

AFCI 

2 3 10005639 - 🗆 🗆 🗆 🗆 SOLDERTAIL CONTACT CODE - PLATING 10u" (0.25um) MIN, GOLD 1

|                                                                                                                                                                                                                                                                                                                                                                                                                                                                                                                                                                                                                                                                                                                                                                                                                                                                                                                                             |                                                  |                                                                                                                                                                                                                                                                       | MIN. GOLD                                                                                                                           |                                 |                                         |
|---------------------------------------------------------------------------------------------------------------------------------------------------------------------------------------------------------------------------------------------------------------------------------------------------------------------------------------------------------------------------------------------------------------------------------------------------------------------------------------------------------------------------------------------------------------------------------------------------------------------------------------------------------------------------------------------------------------------------------------------------------------------------------------------------------------------------------------------------------------------------------------------------------------------------------------------|--------------------------------------------------|-----------------------------------------------------------------------------------------------------------------------------------------------------------------------------------------------------------------------------------------------------------------------|-------------------------------------------------------------------------------------------------------------------------------------|---------------------------------|-----------------------------------------|
| STYLE : MECH                                                                                                                                                                                                                                                                                                                                                                                                                                                                                                                                                                                                                                                                                                                                                                                                                                                                                                                                | AMICAL KEYING                                    | 2<br>3                                                                                                                                                                                                                                                                | 15u" (0.38um)<br>MIN. GOLD<br>30u" (0.76um)<br>MIN. GOLD                                                                            | 100u" (2.54um)<br>MIN. TIN/LEAD | 50u" (I.27um)<br>MIN. NICKEL<br>OVERALL |
| I : I.8 VOLT. W/ CENTER KEY#I                                                                                                                                                                                                                                                                                                                                                                                                                                                                                                                                                                                                                                                                                                                                                                                                                                                                                                               |                                                  | 4                                                                                                                                                                                                                                                                     | 3u" (0.076um)<br>MIN. GOLD                                                                                                          |                                 |                                         |
| 2 : 2.5 VOLT. W/ LEFT KEY#1                                                                                                                                                                                                                                                                                                                                                                                                                                                                                                                                                                                                                                                                                                                                                                                                                                                                                                                 |                                                  | 6L F                                                                                                                                                                                                                                                                  | 10u" (0.25um)                                                                                                                       |                                 |                                         |
| 3 : X.X VOLT. W/ RIGHT KEY#I                                                                                                                                                                                                                                                                                                                                                                                                                                                                                                                                                                                                                                                                                                                                                                                                                                                                                                                |                                                  | 0Er                                                                                                                                                                                                                                                                   | MIN. GOLD                                                                                                                           |                                 |                                         |
|                                                                                                                                                                                                                                                                                                                                                                                                                                                                                                                                                                                                                                                                                                                                                                                                                                                                                                                                             |                                                  | 7LF                                                                                                                                                                                                                                                                   | 15u" (0.38um)<br>  MIN. GOLD                                                                                                        | 100u" (2.54um)                  |                                         |
| METAL CLIP                                                                                                                                                                                                                                                                                                                                                                                                                                                                                                                                                                                                                                                                                                                                                                                                                                                                                                                                  |                                                  | 8LF                                                                                                                                                                                                                                                                   | 30u" (0.76um)                                                                                                                       | MIN. 100% TIN                   | 50u" (l.27um)<br>MIN. NICKEL            |
| I : WITH METAL CLIP + DIM "D"=3.05                                                                                                                                                                                                                                                                                                                                                                                                                                                                                                                                                                                                                                                                                                                                                                                                                                                                                                          |                                                  |                                                                                                                                                                                                                                                                       | MIN. GOLD<br>3u" (0.076um)                                                                                                          |                                 | OVERALL                                 |
| 2 : WITH METAL CLIP + DIM "D"=3.56                                                                                                                                                                                                                                                                                                                                                                                                                                                                                                                                                                                                                                                                                                                                                                                                                                                                                                          |                                                  | 9LF                                                                                                                                                                                                                                                                   | MIN. GOLD                                                                                                                           |                                 |                                         |
| 3 : WITH METAL CLIP + DIM "D"=3.43                                                                                                                                                                                                                                                                                                                                                                                                                                                                                                                                                                                                                                                                                                                                                                                                                                                                                                          |                                                  | 8HLF                                                                                                                                                                                                                                                                  | 30u" (0.76um)<br>MIN. GOLD                                                                                                          | GOLD FLASH                      |                                         |
|                                                                                                                                                                                                                                                                                                                                                                                                                                                                                                                                                                                                                                                                                                                                                                                                                                                                                                                                             |                                                  |                                                                                                                                                                                                                                                                       |                                                                                                                                     |                                 |                                         |
| NOTES:<br>1. MATERIAL:<br>HOUSING: HIGH PERFORMANCE RESINS, GLASS FILLED UL94V-0 RATED.<br>EJECTOR: HIGH PERFORMANCE RESINS, GLASS FILLED UL94V-0 RATED.<br>TERMINAL: PHOSPHOR BRONZE.<br>METAL CLIP: COPPER ALLOY.<br>2. FCI LOGO TO BE APPROXIMATELY LOCATED AS SHOWN ON PRINT.<br>3. PRODUCT SPECIFICATION: GS-12-251.<br>4. PACKAGING SPECIFICATION: GS-14-899.<br>★ CARD THICKNESS APPLIES ACROSS TABS AND INCLUDES PLATING<br>AND/OR METALIZATION.<br>★ 3.00 mm NNIMUM APPLIES TO BOTH 4.00 mm WIDE NOTCH LENGTH<br>AND COMPONENT KEEPOUT AREA.<br>★ LEADING EDGE OF CONTACT PADS SPECIFIED BY THE KEEP OUT ZONE<br>SHALL BE FREE OF BURRS AND EXTERNAL TIE BARS.<br>FOR OPTNUM PERFORMANCE. THE TIE BAR IS TO BE ON AN INTERNAL<br>LAYER SO THAT THE REMNANT CANNOT CAUSE CONTACT DAMAGE.<br>★ THE DATE CODE IS SHOWN "MM-DD-YY+" " MEANS PRODUCTION LINE CODE.<br>9. THIS PRODUCT MEETS EUROPEAN UNION DIRECTIVES AND OTHER COUNTRY | CODE DIM "B"   0 2.54   1 2.67   2 3.18   3 4.00 | COLOR OF HOUSING AND E<br>0 : BLACK HOUSING + IVV<br>1 : BLUE HOUSING + IVO<br>2 : BLACK HOUSING + BL<br>3 : PURPLE HOUSING + I'<br>4 : ORANGE HOUSING + IVV<br>6 : RED HOUSING + IVV<br>7 : IVORY HOUSING + IVV<br>8 : YELLOW HOUSING + BL<br>9 : IVORY HOUSING + BL | ORY EJECTOR<br>RY EJECTOR<br>ACK EJECTOR<br>VORY EJECTOR<br>VORY EJECTOR<br>ORY EJECTOR<br>Y EJECTOR<br>ORY EJECTOR<br>VORY EJECTOR |                                 |                                         |

THIS PRODUCT MEET 9.

REGULATIONS AS DESCRIBED IN GS-22-008. 10.THE HOUSING WILL WITH STAND EXPOSURE TO 260°C PEAK TEMPERATURE FOR 10 SECONDS IN A WAVE SOLDER APPLICATION.

projection spec ref \* dr **Rick Bian** 2010/07/08 size scale mm Α4 0.500 tolerance std eng Jeny Ren 2018/01/26  $\oplus$ TOLERANCES UNLESS ELX-DG-28708-1 ISO 406 chr ecn no OTHERWISE SPECIFIED D ISO ||0| 2018/01/29 Nickor Zuo product family Released rel level appr  $\pm 0.38$ 0.X 0 U rev + : + | e 240P V/T DDRII Amphenol FCi 10005639  $\pm 0.25$ surface linear Ο.ΧΧ dwg Υ 240P METAL CLIP ASS'Y  $\pm 0.13$ DDRII 0.XXX 0°  $\pm 2^{\circ}$ ISO 1302 angular www.fci.com cat. no. Product - Customer Drw sheet 4 of 4 \* Creo File - REV E - 2016-02-12 2 3 PDS: Rev :Y STATUS:Released Printed: Jan 29, 2018