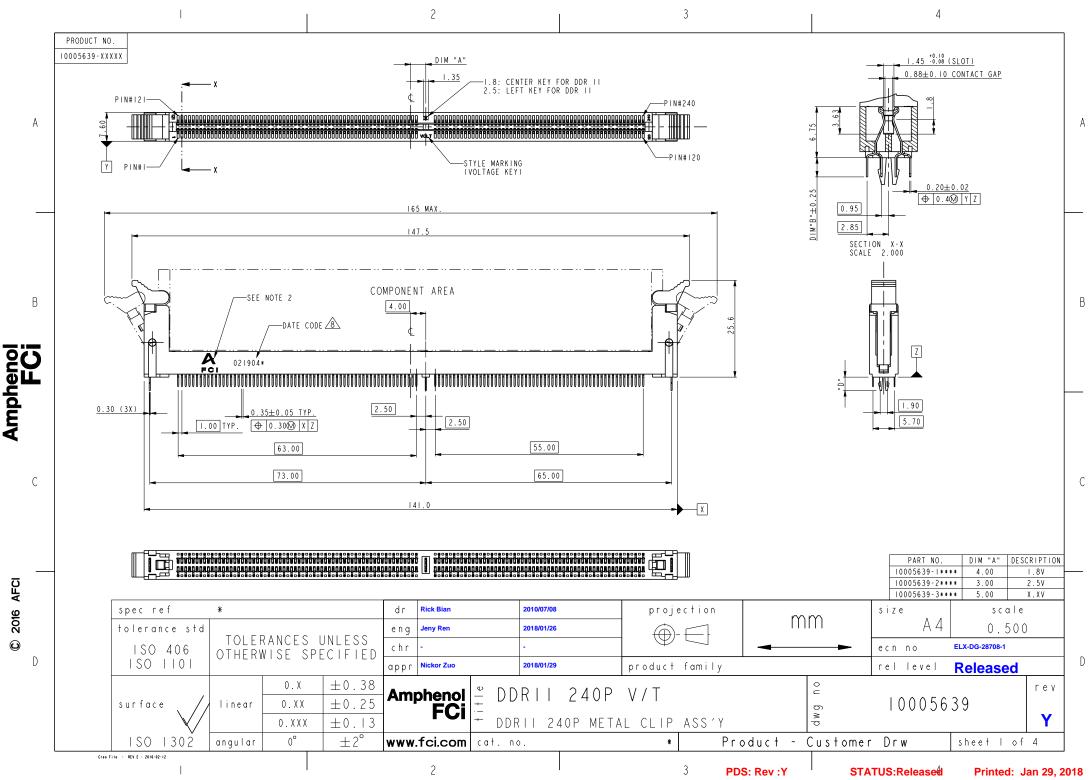

AFCI 

2 3 10005639 - 🗆 🗆 🗆 🗆 SOLDERTAIL CONTACT CODE - PLATING 10u" (0.25um) MIN, GOLD 1

|                                                                                                                                                                                                                                                                                                                                                                                                                                                                                                                                                                                                                                                                                                                                                                                                                                                                                                                                             |                                                  |                                                                                                                                                                                                                                                                       | MIN. GOLD                                                                                                                           |                                 |                                         |
|---------------------------------------------------------------------------------------------------------------------------------------------------------------------------------------------------------------------------------------------------------------------------------------------------------------------------------------------------------------------------------------------------------------------------------------------------------------------------------------------------------------------------------------------------------------------------------------------------------------------------------------------------------------------------------------------------------------------------------------------------------------------------------------------------------------------------------------------------------------------------------------------------------------------------------------------|--------------------------------------------------|-----------------------------------------------------------------------------------------------------------------------------------------------------------------------------------------------------------------------------------------------------------------------|-------------------------------------------------------------------------------------------------------------------------------------|---------------------------------|-----------------------------------------|
| STYLE : MECH                                                                                                                                                                                                                                                                                                                                                                                                                                                                                                                                                                                                                                                                                                                                                                                                                                                                                                                                | AMICAL KEYING                                    | 2<br>3                                                                                                                                                                                                                                                                | 15u" (0.38um)<br>MIN. GOLD<br>30u" (0.76um)<br>MIN. GOLD                                                                            | 100u" (2.54um)<br>MIN. TIN/LEAD | 50u" (I.27um)<br>MIN. NICKEL<br>OVERALL |
| I : I.8 VOLT. W/ CENTER KEY#I                                                                                                                                                                                                                                                                                                                                                                                                                                                                                                                                                                                                                                                                                                                                                                                                                                                                                                               |                                                  | 4                                                                                                                                                                                                                                                                     | 3u" (0.076um)<br>MIN. GOLD                                                                                                          |                                 |                                         |
| 2 : 2.5 VOLT. W/ LEFT KEY#1                                                                                                                                                                                                                                                                                                                                                                                                                                                                                                                                                                                                                                                                                                                                                                                                                                                                                                                 |                                                  | 6L F                                                                                                                                                                                                                                                                  | 10u" (0.25um)                                                                                                                       |                                 |                                         |
| 3 : X.X VOLT. W/ RIGHT KEY#I                                                                                                                                                                                                                                                                                                                                                                                                                                                                                                                                                                                                                                                                                                                                                                                                                                                                                                                |                                                  | 0Er                                                                                                                                                                                                                                                                   | MIN. GOLD                                                                                                                           |                                 |                                         |
|                                                                                                                                                                                                                                                                                                                                                                                                                                                                                                                                                                                                                                                                                                                                                                                                                                                                                                                                             |                                                  | 7LF                                                                                                                                                                                                                                                                   | 15u" (0.38um)<br>  MIN. GOLD                                                                                                        | 100u" (2.54um)                  |                                         |
| METAL CLIP                                                                                                                                                                                                                                                                                                                                                                                                                                                                                                                                                                                                                                                                                                                                                                                                                                                                                                                                  |                                                  | 8LF                                                                                                                                                                                                                                                                   | 30u" (0.76um)                                                                                                                       | MIN. 100% TIN                   | 50u" (l.27um)<br>MIN. NICKEL            |
| I : WITH METAL CLIP + DIM "D"=3.05                                                                                                                                                                                                                                                                                                                                                                                                                                                                                                                                                                                                                                                                                                                                                                                                                                                                                                          |                                                  |                                                                                                                                                                                                                                                                       | MIN. GOLD<br>3u" (0.076um)                                                                                                          |                                 | OVERALL                                 |
| 2 : WITH METAL CLIP + DIM "D"=3.56                                                                                                                                                                                                                                                                                                                                                                                                                                                                                                                                                                                                                                                                                                                                                                                                                                                                                                          |                                                  | 9LF                                                                                                                                                                                                                                                                   | MIN. GOLD                                                                                                                           |                                 |                                         |
| 3 : WITH METAL CLIP + DIM "D"=3.43                                                                                                                                                                                                                                                                                                                                                                                                                                                                                                                                                                                                                                                                                                                                                                                                                                                                                                          |                                                  | 8HLF                                                                                                                                                                                                                                                                  | 30u" (0.76um)<br>MIN. GOLD                                                                                                          | GOLD FLASH                      |                                         |
|                                                                                                                                                                                                                                                                                                                                                                                                                                                                                                                                                                                                                                                                                                                                                                                                                                                                                                                                             |                                                  |                                                                                                                                                                                                                                                                       |                                                                                                                                     |                                 |                                         |
| NOTES:<br>1. MATERIAL:<br>HOUSING: HIGH PERFORMANCE RESINS, GLASS FILLED UL94V-0 RATED.<br>EJECTOR: HIGH PERFORMANCE RESINS, GLASS FILLED UL94V-0 RATED.<br>TERMINAL: PHOSPHOR BRONZE.<br>METAL CLIP: COPPER ALLOY.<br>2. FCI LOGO TO BE APPROXIMATELY LOCATED AS SHOWN ON PRINT.<br>3. PRODUCT SPECIFICATION: GS-12-251.<br>4. PACKAGING SPECIFICATION: GS-14-899.<br>★ CARD THICKNESS APPLIES ACROSS TABS AND INCLUDES PLATING<br>AND/OR METALIZATION.<br>★ 3.00 mm NNIMUM APPLIES TO BOTH 4.00 mm WIDE NOTCH LENGTH<br>AND COMPONENT KEEPOUT AREA.<br>★ LEADING EDGE OF CONTACT PADS SPECIFIED BY THE KEEP OUT ZONE<br>SHALL BE FREE OF BURRS AND EXTERNAL TIE BARS.<br>FOR OPTNUM PERFORMANCE. THE TIE BAR IS TO BE ON AN INTERNAL<br>LAYER SO THAT THE REMNANT CANNOT CAUSE CONTACT DAMAGE.<br>★ THE DATE CODE IS SHOWN "MM-DD-YY+" " MEANS PRODUCTION LINE CODE.<br>9. THIS PRODUCT MEETS EUROPEAN UNION DIRECTIVES AND OTHER COUNTRY | CODE DIM "B"   0 2.54   1 2.67   2 3.18   3 4.00 | COLOR OF HOUSING AND E<br>0 : BLACK HOUSING + IVV<br>1 : BLUE HOUSING + IVO<br>2 : BLACK HOUSING + BL<br>3 : PURPLE HOUSING + I'<br>4 : ORANGE HOUSING + IVV<br>6 : RED HOUSING + IVV<br>7 : IVORY HOUSING + IVV<br>8 : YELLOW HOUSING + BL<br>9 : IVORY HOUSING + BL | ORY EJECTOR<br>RY EJECTOR<br>ACK EJECTOR<br>VORY EJECTOR<br>VORY EJECTOR<br>ORY EJECTOR<br>Y EJECTOR<br>ORY EJECTOR<br>VORY EJECTOR |                                 |                                         |

THIS PRODUCT MEET 9.

REGULATIONS AS DESCRIBED IN GS-22-008. 10.THE HOUSING WILL WITH STAND EXPOSURE TO 260°C PEAK TEMPERATURE FOR 10 SECONDS IN A WAVE SOLDER APPLICATION.

projection spec ref \* dr **Rick Bian** 2010/07/08 size scale mm Α4 0.500 tolerance std eng Jeny Ren 2018/01/26  $\oplus$ TOLERANCES UNLESS ELX-DG-28708-1 ISO 406 chr ecn no OTHERWISE SPECIFIED D ISO ||0| 2018/01/29 Nickor Zuo product family Released rel level appr  $\pm 0.38$ 0.X 0 U rev + : + | e 240P V/T DDRII Amphenol FCi 10005639  $\pm 0.25$ surface linear Ο.ΧΧ dwg Υ 240P METAL CLIP ASS'Y  $\pm 0.13$ DDRII 0.XXX 0°  $\pm 2^{\circ}$ ISO 1302 angular www.fci.com cat. no. Product - Customer Drw sheet 4 of 4 \* Creo File - REV E - 2016-02-12 2 3 PDS: Rev :Y STATUS:Released Printed: Jan 29, 2018