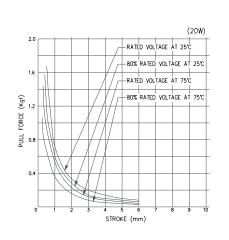

#### **GENERAL DESCRIPTION**

DC Pulse Operated Magnet maintained for zero power consumption Ideal for low energy applications (i.e. Dry Cells)

| PERFORMANCE |                                                 |                                                                                                                                                                                                                                                                                                                                                                                                             |
|-------------|-------------------------------------------------|-------------------------------------------------------------------------------------------------------------------------------------------------------------------------------------------------------------------------------------------------------------------------------------------------------------------------------------------------------------------------------------------------------------|
|             | Item                                            | Specification                                                                                                                                                                                                                                                                                                                                                                                               |
|             | Dielectric Strength                             | 500V RMS 50Hz                                                                                                                                                                                                                                                                                                                                                                                               |
| ELECTRICAL  | Drive details<br>(released by polarity reversal | <ul> <li>(i) DC control 5, 6, 12, 24 &amp; 48V available as standard.</li> <li>(ii) 3, 5, 10 &amp; 20 watt versions available as standard.</li> <li>Max pulse duration shown in fig. 1.</li> <li>(iii) Single coil construction. <ul> <li>apply +ve on Red to operate and -ve on Red to release.</li> <li>An External force is required to retract the plunger to the open position.</li> </ul> </li> </ul> |
| MECHANICAL  | Permanent Magnet holding force.                 | 0.48Kgf typical (measured after applying rated voltage at 25 C)                                                                                                                                                                                                                                                                                                                                             |
| HAN         | Weight                                          | 35g Plunger: 9g                                                                                                                                                                                                                                                                                                                                                                                             |
| MEC         | Operating Temperature                           | -5 C to + 75 C                                                                                                                                                                                                                                                                                                                                                                                              |

### FORCE/STROKE CURVES & ON TIME

BLP products are designed, manufactured and tested to ISO 9001 quality standards.

BLP Reserve the right to change without prior notice the information contained in this leaflet.