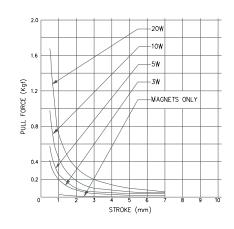

#### **GENERAL DESCRIPTION**

DC Pulse Operated Magnet maintained for zero power consumption Ideal for low energy applications (i.e. Dry Cells)

| PERFORMANCE |                                                 |                                                                                                                                                                                                                                                                                                                                                                                                             |
|-------------|-------------------------------------------------|-------------------------------------------------------------------------------------------------------------------------------------------------------------------------------------------------------------------------------------------------------------------------------------------------------------------------------------------------------------------------------------------------------------|
|             | Item                                            | Specification                                                                                                                                                                                                                                                                                                                                                                                               |
|             | Dielectric Strength                             | 500V RMS 50Hz                                                                                                                                                                                                                                                                                                                                                                                               |
| ELECTRICAL  | Drive details<br>(released by polarity reversal | <ul> <li>(i) DC control 5, 6, 12, 24 &amp; 48V available as standard.</li> <li>(ii) 3, 5, 10 &amp; 20 watt versions available as standard.</li> <li>Max pulse duration shown in fig. 1.</li> <li>(iii) Single coil construction. <ul> <li>apply +ve on Red to operate and -ve on Red to release.</li> <li>An External force is required to retract the plunger to the open position.</li> </ul> </li> </ul> |
| MECHANICAL  | Permanent Magnet holding force.                 | 0.48Kgf typical (measured after applying rated voltage at 25 C)                                                                                                                                                                                                                                                                                                                                             |
| HAN         | Weight                                          | 35g Plunger: 9g                                                                                                                                                                                                                                                                                                                                                                                             |
| MEC         | Operating Temperature                           | -5 C to + 75 C                                                                                                                                                                                                                                                                                                                                                                                              |

### FORCE/STROKE CURVES & ON TIME

BLP products are designed, manufactured and tested to ISO 9001 quality standards.

BLP Reserve the right to change without prior notice the information contained in this leaflet.