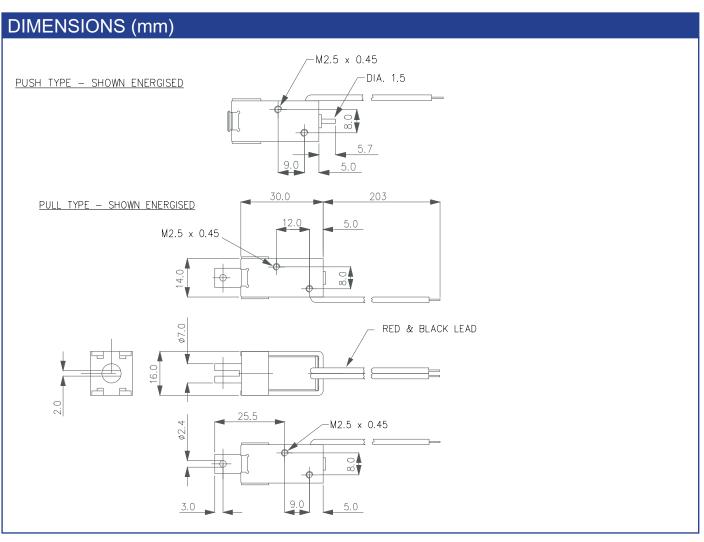

### FORCE/STROKE CURVES & ON TIME

BLP products are designed, manufactured and tested to ISO 9001 quality standards.

BLP Reserve the right to change without prior notice the information contained in this leaflet.