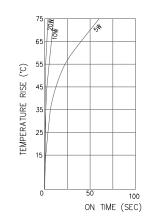

#### **GENERAL DESCRIPTION**

DC Pulse Operated Magnet maintained for zero power consumption Ideal for low energy applications (i.e. Dry Cells)

| PERFORMANCE |                                                 |                                                                                                                                                                                                                                                                                                                                                                                                             |
|-------------|-------------------------------------------------|-------------------------------------------------------------------------------------------------------------------------------------------------------------------------------------------------------------------------------------------------------------------------------------------------------------------------------------------------------------------------------------------------------------|
|             | Item                                            | Specification                                                                                                                                                                                                                                                                                                                                                                                               |
|             | Dielectric Strength                             | 500V RMS 50Hz                                                                                                                                                                                                                                                                                                                                                                                               |
| ELECTRICAL  | Drive details<br>(released by polarity reversal | <ul> <li>(i) DC control 5, 6, 12, 24 &amp; 48V available as standard.</li> <li>(ii) 3, 5, 10 &amp; 20 watt versions available as standard.</li> <li>Max pulse duration shown in fig. 1.</li> <li>(iii) Single coil construction. <ul> <li>apply +ve on Red to operate and -ve on Red to release.</li> <li>An External force is required to retract the plunger to the open position.</li> </ul> </li> </ul> |
| MECHANICAL  | Permanent Magnet holding force.                 | 0.48Kgf typical (measured after applying rated voltage at 25 C)                                                                                                                                                                                                                                                                                                                                             |
| HAN         | Weight                                          | 35g Plunger: 9g                                                                                                                                                                                                                                                                                                                                                                                             |
| MEC         | Operating Temperature                           | -5 C to + 75 C                                                                                                                                                                                                                                                                                                                                                                                              |

### FORCE/STROKE CURVES & ON TIME

BLP products are designed, manufactured and tested to ISO 9001 quality standards.

BLP Reserve the right to change without prior notice the information contained in this leaflet.