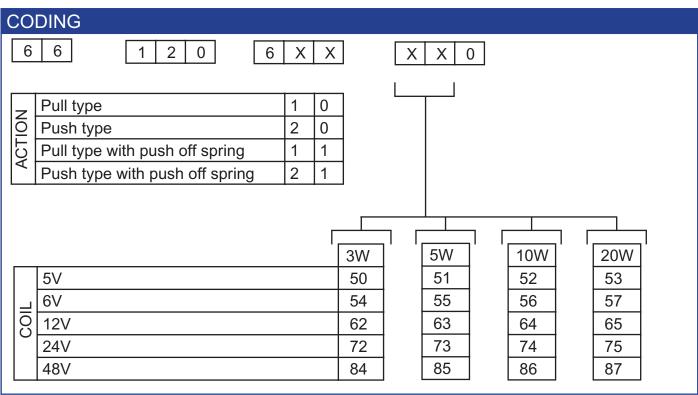

#### **GENERAL DESCRIPTION**

DC Pulse Operated Magnet maintained for zero power consumption Ideal for low energy applications (i.e. Dry Cells)

| PERFORMANCE |                                                 |                                                                                                                                                                                                                                                                                                                                                                                                             |
|-------------|-------------------------------------------------|-------------------------------------------------------------------------------------------------------------------------------------------------------------------------------------------------------------------------------------------------------------------------------------------------------------------------------------------------------------------------------------------------------------|
|             | Item                                            | Specification                                                                                                                                                                                                                                                                                                                                                                                               |
|             | Dielectric Strength                             | 500V RMS 50Hz                                                                                                                                                                                                                                                                                                                                                                                               |
| ELECTRICAL  | Drive details<br>(released by polarity reversal | <ul> <li>(i) DC control 5, 6, 12, 24 &amp; 48V available as standard.</li> <li>(ii) 3, 5, 10 &amp; 20 watt versions available as standard.</li> <li>Max pulse duration shown in fig. 1.</li> <li>(iii) Single coil construction. <ul> <li>apply +ve on Red to operate and -ve on Red to release.</li> <li>An External force is required to retract the plunger to the open position.</li> </ul> </li> </ul> |
| MECHANICAL  | Permanent Magnet holding force.                 | 0.48Kgf typical (measured after applying rated voltage at 25 C)                                                                                                                                                                                                                                                                                                                                             |
| HAN         | Weight                                          | 35g Plunger: 9g                                                                                                                                                                                                                                                                                                                                                                                             |
| MEC         | Operating Temperature                           | -5 C to + 75 C                                                                                                                                                                                                                                                                                                                                                                                              |