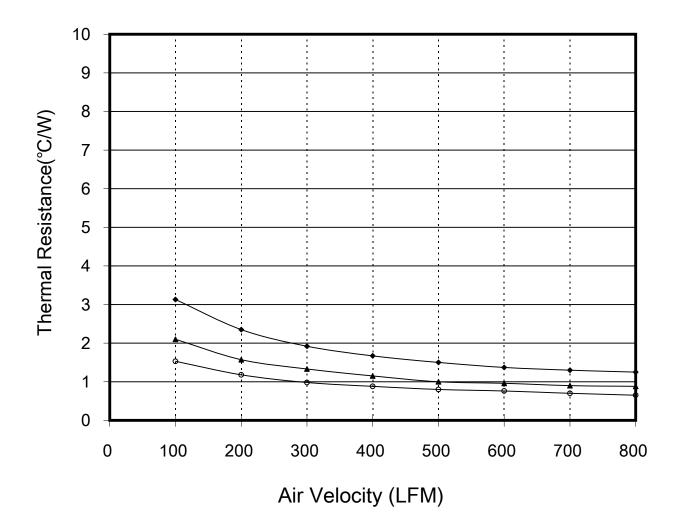

## MBH37.5002 SERIES MECHANICAL DRAWING

**Process:**Precision Forge

Material: AL 6063

Finish: Black Anodize

| MODEL |                    | HEIGHT       | WEIGHT |
|-------|--------------------|--------------|--------|
| •     | MBH37.5002-12W/2.6 | 11.6[0.457]  | 15.8 g |
| •     | MBH37.5002-21W/2.6 | 20.6 [0.811] | 22.0 g |
| 0     | MBH37.5002-33W/2.6 | 32.6 [1.283] | 30.4 g |





## THERMAL PERFORMANCE CURVE:



## **X-ON Electronics**

Largest Supplier of Electrical and Electronic Components

Click to view similar products for malico manufacturer:

Other Similar products are found below:

MBH30001-13L/2.0 CMBA024949 MBH375002-12P/2.6 CEBF0145451601-00 CL-Y-35X35 MBH42.5002-12P/2.6