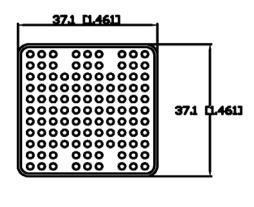

## MBH37.5002 SERIES MECHANICAL DRAWING

**Process:**Precision Forge

Material: AL 6063

Finish: Black Anodize

| MODEL |                    | HEIGHT       | WEIGHT |
|-------|--------------------|--------------|--------|
| •     | MBH37.5002-12W/2.6 | 11.6[0.457]  | 15.8 g |
| •     | MBH37.5002-21W/2.6 | 20.6 [0.811] | 22.0 g |
| 0     | MBH37.5002-33W/2.6 | 32.6 [1.283] | 30.4 g |