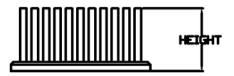

## MBH37.5002 SERIES MECHANICAL DRAWING

**Process:**Precision Forge

Material: AL 6063

Finish: Black Anodize

| MODEL |                    | HEIGHT       | WEIGHT |
|-------|--------------------|--------------|--------|
| •     | MBH37.5002-12W/2.6 | 11.6[0.457]  | 15.8 g |
| •     | MBH37.5002-21W/2.6 | 20.6 [0.811] | 22.0 g |
| 0     | MBH37.5002-33W/2.6 | 32.6 [1.283] | 30.4 g |