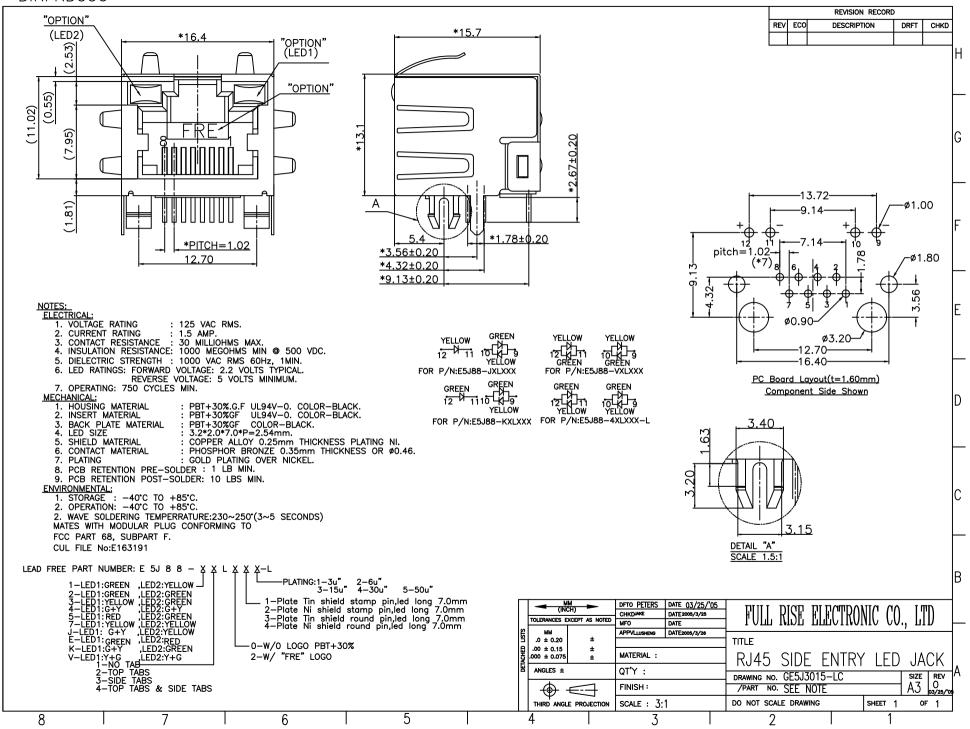

## **X-ON Electronics**

Largest Supplier of Electrical and Electronic Components

Click to view similar products for Modular Connectors / Ethernet Connectors category:

Click to view products by Pulse manufacturer:

Other Similar products are found below:

RJE231881317T MP1010RX-1000 MP44RX-1000 GAX-3-66 GAX-8-62 93606-0253 GD-A-44 GDCX-PA-66-50 GDCX-PN-64 GDCX-PN-66 GDCX-PN-66-50 GDLX-A-66 GDLX-A-88 GDLX-N-66 GDLX-S-88K GDTX-S-88-50 GDX-PA-1010 GLX-N-1010M-BLK GLX-N-44M GLX-S-88M-BLK GMX-N-1010 GMX-S-1010 GMX-S-66 GMX-SMT2-N-1010 GMX-SMT2-N-64-50 GMX-SMT2-S6-88 GMX-SMT4-N-88 GPX-2-64 GRT1-BT1-5 GSGX-N-2-88 GSX-NS2-88-3.05 GSX-NS2-88-3.05-50 GSX-NS-88-3.05-30 GSX-NS-88-3.05-50 GSX-NS-88-3.68 1-1775629-2 GWLX-S-88-GR GWLX-S9-88-YG 1300500326 1300500227 1300530003 1300570002 1324640-4 RJ1