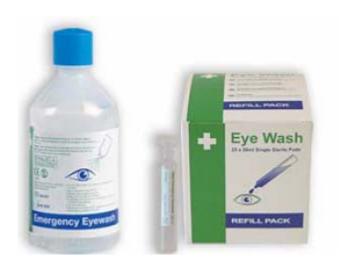

## Saline Eye Wash Refills

**Emergency Eye Irrigation For Any Workplace Environment** 

- 0.9% sterile saline solution is ideal for irrigating eyes and general wound washing applications
- Ensure you have adequate eye wash facilities at your place of work!

| Mftrs. Part<br>No. | Size<br>(ml) | Pack Qty |
|--------------------|--------------|----------|
| E401               | 20           | 25       |
| E404               | 500          | 2        |