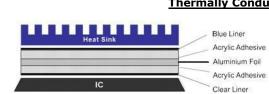

## **Thermally Conductive Aluminium Foil**

All ABL's BGA heatsinks are supplied with thermal tape.

With excellent thermal conductivity, cushioning and gap filling properties, the pad is an ideal thermal interface material specifically designed for heat sink attachment to MPU, chip set and other plastic encapsulated components.

It consists of an aluminium foil backing coated, on both sides, with a very high temperature resistance acrylic adhesive. Due to its high heat performance and adhesive properties this tape can also be use to attach components to a vertical heatsink and to metal enclosure surfaces.

| Colour                    | -                     | White                              |  |
|---------------------------|-----------------------|------------------------------------|--|
| Backing Type / Thickness  | Mm                    | Aluminium Foil / 0.10              |  |
| Adhesive Type / Thickness | Mm                    | Arylic 0.075 (on clear liner side) |  |
| Total Thickness           | mm                    | 0,27                               |  |
| Adhesion                  | Kg/25mm               | 1,5                                |  |
| Thermal Conductivity      | W/m-K                 | 0,95                               |  |
| Thermal Resistance        | °C-in <sup>2</sup> /W | 0,2                                |  |
| Holding Power@23°C        | Hour                  | >72                                |  |
| Holding Power @ 130°C     | Hour                  | >2                                 |  |