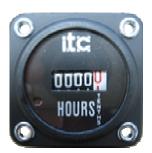

## ED AC ELAPSED TIME INDICATORS

**Industrial Timer Company** 

30 Industrial Park Road Centerbrook, CT 06409 800-394-7130

www.industrialtimercompany.com

**ED Series Meter** 

#### **DESCRIPTION**

This series of running time meters feature a five-digit readout and are completely enclosed in a glass and metal housing. There is no reset feature, making the unit virtually tamper proof. The ED series provides dust and moisture resistance. It is available with glass fused solder terminals or 11½ inch leads. The timers feature an operation indicator.

Dial Indication Hrs. and tenths