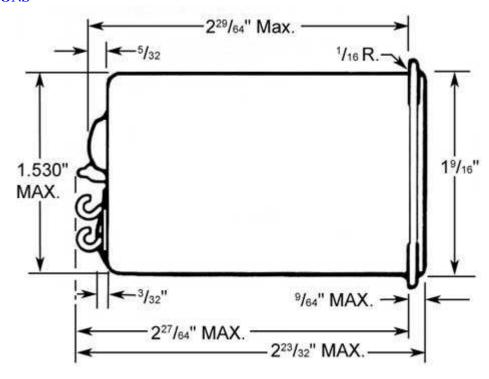

, and motor generators.

#### **OPERATION**

There are no operator controls associated with these timers. When power is applied, time is accumulated on the digital readout.

#### **SPECIFICATIONS**

Wiring ED71 –  $11\frac{1}{4}$  inch

leads

ED72 – Glass fused solder terminals

Voltage 120V/60Hz

standard. Consult factory for other voltages and frequencies

Agency ED71 – UL, CSA Approvals ED72 – UL

Dial Indication Hrs. and tenths

#### STANDARD MODELS

| Model Number | Lead Configuration   |
|--------------|----------------------|
| ED7112       | 11 ¼ inch wire leads |
| ED7212       | Solder terminals     |

# ED AC ELAPSED TIME INDICATORS

**Industrial Timer Company** 

30 Industrial Park Road Centerbrook, CT 06409 800-394-7130

www.industrialtimercompany.com

### **ED DIMENSIONS**





### **X-ON Electronics**

Largest Supplier of Electrical and Electronic Components

Click to view similar products for itc industrial timer manufacturer:

Other Similar products are found below:

ITC Industrial Timer