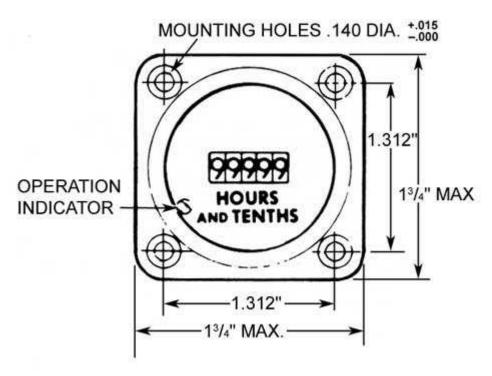

and motor generators.

#### **OPERATION**

There are no operator controls associated with these timers. When power is applied, time is accumulated on the digital readout.

#### **SPECIFICATIONS**

Wiring ED71 –  $11\frac{1}{4}$  inch

leads

ED72 – Glass fused solder terminals

Voltage 120V/60Hz

standard. Consult factory for other voltages and frequencies

Agency ED71 – UL, CSA Approvals ED72 – UL

Dial Indication Hrs. and tenths

#### STANDARD MODELS

| Model Number | Lead Configuration   |
|--------------|----------------------|
| ED7112       | 11 ¼ inch wire leads |
| ED7212       | Solder terminals     |

# ED AC ELAPSED TIME INDICATORS

**Industrial Timer Company** 

30 Industrial Park Road Centerbrook, CT 06409 800-394-7130

www.industrialtimercompany.com

### **ED DIMENSIONS**





### **X-ON Electronics**

Largest Supplier of Electrical and Electronic Components

Click to view similar products for itc industrial timer manufacturer:

Other Similar products are found below:

ITC Industrial Timer