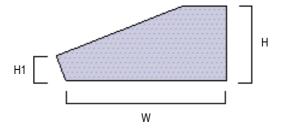

All specifications are subject to change without notice.

To order, specify as following example: Part No 6006

| Part No. Dimension (mm) and nominal |     |      |      |     |
|-------------------------------------|-----|------|------|-----|
|                                     | Ŵ   | Н    | H1   | D   |
| 6005                                | 143 | 55.5 | 31.5 | 105 |
| 6006                                | 143 | 55.5 | 31.5 | 170 |
| 6007                                | 214 | 82   | 31.5 | 170 |