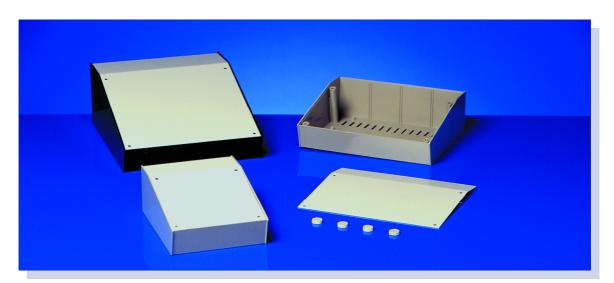

## 6000 Range **Low Profile Desk Consoles**

The 6000 range of small desk consoles are of a two piece construction. They incorporate 1mm thick, grey aluminium front panels which sit recessed into the top of the ABS bases and are held by four fixing screws running into integral brass inserts.

Available in three sizes and moulded in orange, blue, grey, white and black, these consoles incorporate eight stand-off bosses in the base as well as 1.8mm wide slots on two sides for supporting PCBs.

These ABS consoles have excellent electrical insulation properties and will withstand continuous heat up to 85°C, they are easily drilled or punched.

This machining work can be carried out at the factory and our sales department will be only too pleased to prepare a quotation to fulfil your specific requirements.