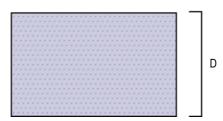

All specifications are subject to change without notice.

To order, specify as following example: Part No 6006

| Part No. Dimension (mm) and nominal |     |      |      |     |
|-------------------------------------|-----|------|------|-----|
|                                     | Ŵ   | Н    | H1   | D   |
| 6005                                | 143 | 55.5 | 31.5 | 105 |
| 6006                                | 143 | 55.5 | 31.5 | 170 |
| 6007                                | 214 | 82   | 31.5 | 170 |