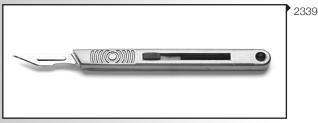

MOQ: 10 pcs

Plastic Handle with 25A Tip

The Retractaway (2339) is a sleek graphite-finish metal handle offering the added safety of a hand retractable blade mechanism.

MOQ: 10 pcs

Handle with 2 blades 310A