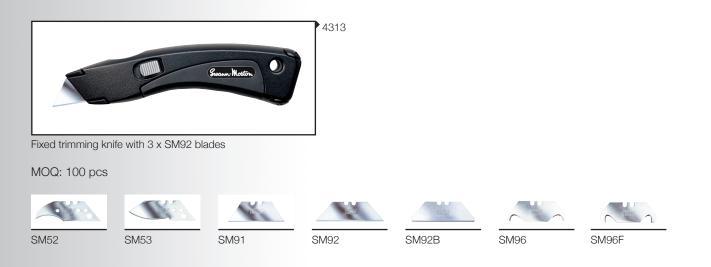

# **Trimming Knives**

Trimming Knives The stylish black Trimming Knife is a heavy-duty fixed-blade knife with a spring-loaded mechanism for easy opening of the handle for blade changing or safe storage. Inside the handle is a nylon holder for spare blades and each handle is supplied with 3 No. SM92 blades. The Trimming Knife is supplied complete with a smart black Holster which clips onto a belt or waistband. A full range of heavy-duty blades is available and they are supplied in boxes of 100.