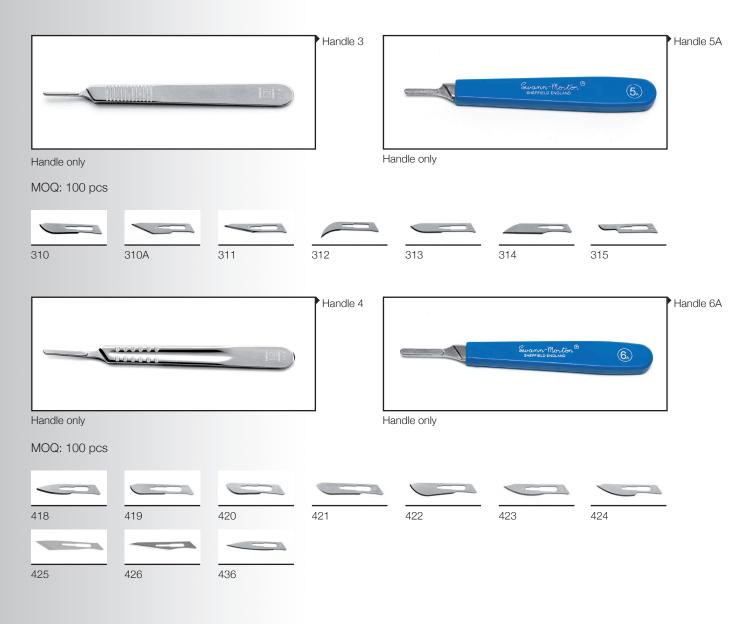

# **Professional Scalpel**

The Professional Range of blades and handles are produced with Craft 'Professionals' and enthusiasts in mind. They are used in a variety of different industries from Mold Cutting and Jewellery Manufacture to Printing and Artwork. The No.3 handle is available for use with the small (No.3) fitment blades. The No.4 handle is available for use with the larger (No.4) fitment blades. Two acrylic handles, the 5A and 6A with a nickel blade fitting that takes standard surgical blades.