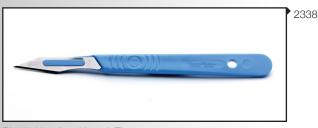

#### Trimaway & Retractaway

Trimaway (**2338**) purposely designed as an economic throwaway knife, the Trimaway has a strong nylon-based handle fitted with a fixed surgical quality heavy-duty No.25A blade and comes complete with guard. The Trimaway is particularly suitable for artwork, crafts and model making and the cutting edge requirements of the handy person and D.I.Y. enthusiast.