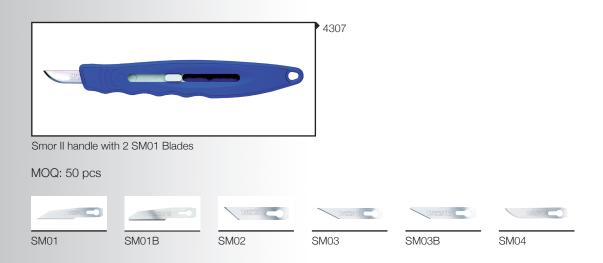

#### **SMOR II Retractable Handle**

The PCABS handle, designed in house, features a forward position to assist with easy blade fitment and removal along with audible clicks to indicate the mid usage position and the rear safe position for when the knife is not in use. SMOR II is supplied with two SM01 blades and can also be used with the SM01B, SM02, SM03, SM03B and SM04 blades.