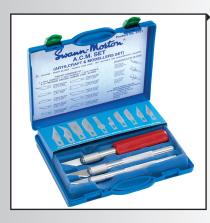

# ACM Craft Knives

ACM Boxed Set

The ACM Boxed Set is a comprehensive set of 13 precision ground carbon steel blades, made by one of the world's leading surgical blade manufacturers to the same high surgical quality for which the company is renowned, together with 3 handles. With easy blade changing, the 10 blade shapes offer cutting edge versatility all from one set. For those with more specific requirements, all blades and handles are available on an individual basis or as smaller sets.

ACM Tool Set with 1 x No.1, No. 2 & No.5 handle Blades 2 x No.ACM2, ACM3 x No.11, 1 x No.'s ACM7, ACM10, ACM16, ACM17, ACM18, ACM22, ACM424, ACM428