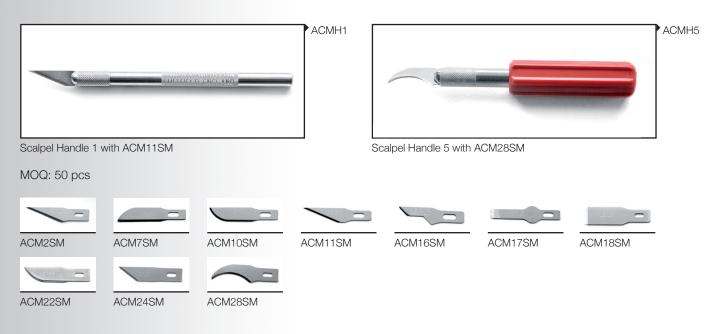

# ACM Craft Knives

ACM Boxed Set

The ACM Boxed Set is a comprehensive set of 13 precision ground carbon steel blades, made by one of the world's leading surgical blade manufacturers to the same high surgical quality for which the company is renowned, together with 3 handles. With easy blade changing, the 10 blade shapes offer cutting edge versatility all from one set. For those with more specific requirements, all blades and handles are available on an individual basis or as smaller sets.

ACM Tool Set with 1 x No.1, No. 2 & No.5 handle Blades 2 x No.ACM2, ACM3 x No.11, 1 x No.'s ACM7, ACM10, ACM16, ACM17, ACM18, ACM22, ACM424, ACM428